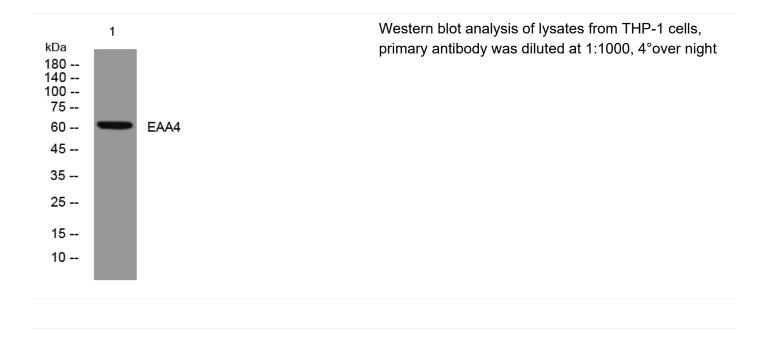

## EAA4 rabbit pAb

| Catalog No                   | BYab-08004                                                                                                                                                                                                                                                                                         |
|------------------------------|----------------------------------------------------------------------------------------------------------------------------------------------------------------------------------------------------------------------------------------------------------------------------------------------------|
| Isotype                      | lgG                                                                                                                                                                                                                                                                                                |
| Reactivity                   | Human; Mouse;Rat                                                                                                                                                                                                                                                                                   |
| Applications                 | WB                                                                                                                                                                                                                                                                                                 |
| Gene Name                    | SLC1A6 EAAT4                                                                                                                                                                                                                                                                                       |
| Protein Name                 | EAA4                                                                                                                                                                                                                                                                                               |
| Immunogen                    | Synthesized peptide derived from human EAA4 AA range: 320-370                                                                                                                                                                                                                                      |
| Specificity                  | This antibody detects endogenous levels of EAA4 at Human/Mouse/Rat                                                                                                                                                                                                                                 |
| Formulation                  | Liquid in PBS containing 50% glycerol, 0.5% BSA and 0.118% sodium azide.                                                                                                                                                                                                                           |
| Source                       | Polyclonal, Rabbit,IgG                                                                                                                                                                                                                                                                             |
| Purification                 | The antibody was affinity-purified from rabbit serum by affinity-chromatography using specific immunogen.                                                                                                                                                                                          |
| Dilution                     | WB 1:500-2000                                                                                                                                                                                                                                                                                      |
| Concentration                | 1 mg/ml                                                                                                                                                                                                                                                                                            |
| Purity                       | ≥90%                                                                                                                                                                                                                                                                                               |
| Storage Stability            | -20°C/1 year                                                                                                                                                                                                                                                                                       |
| Synonyms                     | Excitatory amino acid transporter 4 (Sodium-dependent glutamate/aspartate transporter) (Solute carrier family 1 member 6)                                                                                                                                                                          |
| Observed Band                | 60kD                                                                                                                                                                                                                                                                                               |
| Cell Pathway                 | Cell membrane ; Multi-pass membrane protein .                                                                                                                                                                                                                                                      |
| Tissue Specificity           | Brain. Expressed densely and selectively in cell bodies of Purkinje cells.                                                                                                                                                                                                                         |
| Function                     | function:Transports L-glutamate and also L- and D-aspartate. Seems to act as a symport by cotransporting sodium.,similarity:Belongs to the sodium:dicarboxylate (SDF) symporter (TC 2.A.23) family.,tissue specificity:Brain. Expressed densely and selectively in cell bodies of Purkinje cells., |
| Background                   |                                                                                                                                                                                                                                                                                                    |
| matters needing<br>attention | Avoid repeated freezing and thawing!                                                                                                                                                                                                                                                               |
|                              |                                                                                                                                                                                                                                                                                                    |

## **Products Images**

Nanjing BYabscience technology Co.,Ltd