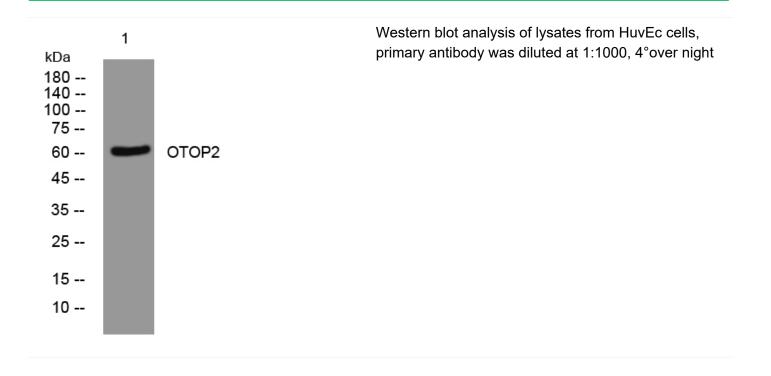

|
| Background                |                                                                                                                                   |
| matters needing attention | Avoid repeated freezing and thawing!                                                                                              |
| Usage suggestions         | This product can be used in immunological reaction related experiments. For more information, please consult technical personnel. |
|                           |                                                                                                                                   |

## Nanjing BYabscience technology Co.,Ltd

网址: www.njbybio.com 官方热线: 025-5229-8998 监督电话: 15950492658





## **Products Images**



Nanjing BYabscience technology Co.,Ltd