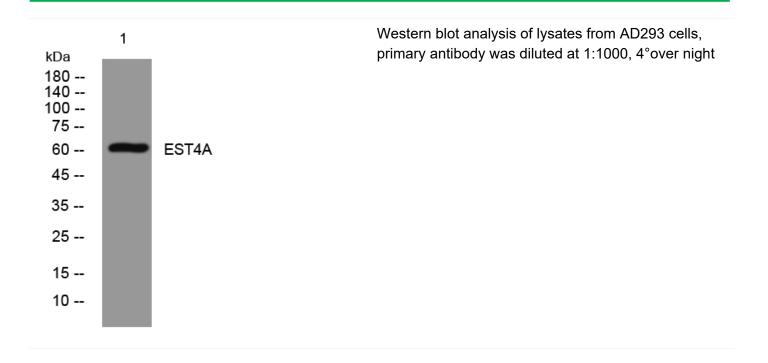

way | -20°C/1 year<br>Carboxylesterase 4A (EC 3.1.1)<br>60kD<br>Secreted .                                      |

## Nanjing BYabscience technology Co.,Ltd

网址: www.njbybio.com 官方热线: 025-5229-8998 监督电话: 15950492658





variants have not been determined. [provided by RefSeq, Jun 2010],

| matters needing attention | Avoid repeated freezing and thawing!                                                                                              |
|---------------------------|-----------------------------------------------------------------------------------------------------------------------------------|
| Usage suggestions         | This product can be used in immunological reaction related experiments. For more information, please consult technical personnel. |

## **Products Images**



Nanjing BYabscience technology Co.,Ltd