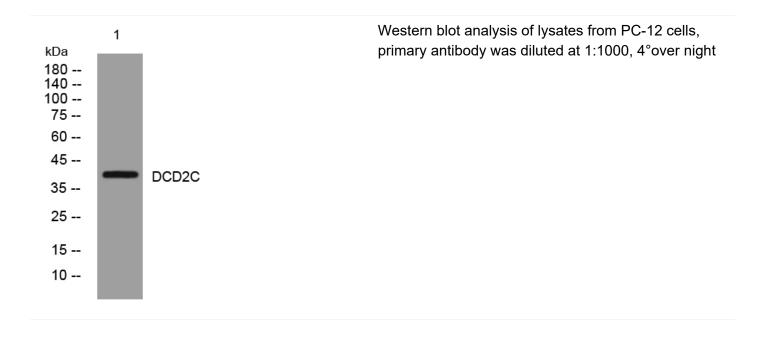

## DCD2C rabbit pAb

| Catalog No                | BYab-07951                                                                                                                               |
|---------------------------|------------------------------------------------------------------------------------------------------------------------------------------|
| Isotype                   | IgG                                                                                                                                      |
| Reactivity                | Human; Mouse                                                                                                                             |
| Applications              | WB                                                                                                                                       |
| Gene Name                 | DCDC2C                                                                                                                                   |
| Protein Name              | DCD2C                                                                                                                                    |
| Immunogen                 | Synthesized peptide derived from human DCD2C AA range: 266-316                                                                           |
| Specificity               | This antibody detects endogenous levels of DCD2C at Human/Mouse                                                                          |
| Formulation               | Liquid in PBS containing 50% glycerol, 0.5% BSA and 0.65% sodium azide.                                                                  |
| Source                    | Polyclonal, Rabbit,IgG                                                                                                                   |
| Purification              | The antibody was affinity-purified from rabbit serum by affinity-chromatography using specific immunogen.                                |
| Dilution                  | WB 1:500-2000                                                                                                                            |
| Concentration             | 1 mg/ml                                                                                                                                  |
| Purity                    | ≥90%                                                                                                                                     |
| Storage Stability         | -20°C/1 year                                                                                                                             |
| Synonyms                  | Doublecortin domain-containing protein 2C                                                                                                |
| Observed Band             | 38kD                                                                                                                                     |
| Cell Pathway              | Cell projection, cilium, flagellum . Cytoplasm . Detected along the length of the sperm flagellum and in the cytoplasm of the germ cells |
| Tissue Specificity        | Expressed in testis and spermatozoa (at protein level).                                                                                  |
| Function                  |                                                                                                                                          |
| Background                |                                                                                                                                          |
| matters needing attention | Avoid repeated freezing and thawing!                                                                                                     |
| Usage suggestions         | This product can be used in immunological reaction related experiments. For more information, please consult technical personnel.        |
|                           |                                                                                                                                          |

## **Products Images**

Nanjing BYabscience technology Co.,Ltd