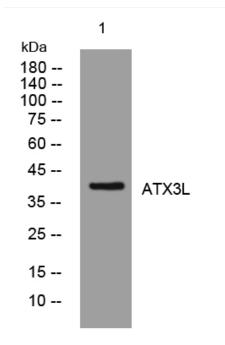

## **Products Images**

Western blot analysis of lysates from SW480 cells, primary antibody was diluted at 1:1000, 4° over night

Nanjing BYabscience technology Co.,Ltd

网址: www.njbybio.com 官方热线: 025-5229-8998 监督电话: 15950492658