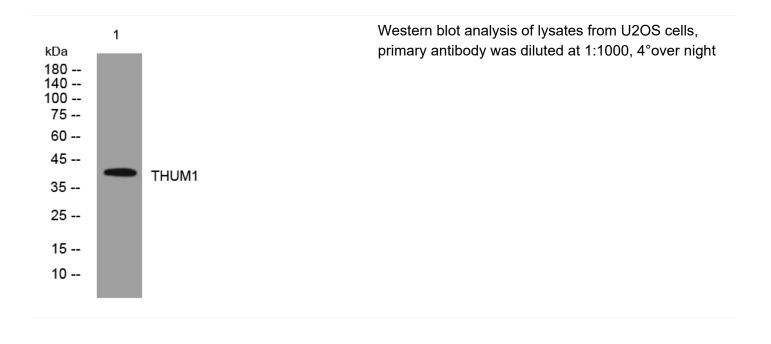

|
| Background                |                                                                                                                                   |
| matters needing attention | Avoid repeated freezing and thawing!                                                                                              |
| Usage suggestions         | This product can be used in immunological reaction related experiments. For more information, please consult technical personnel. |
|                           |                                                                                                                                   |

## Nanjing BYabscience technology Co.,Ltd

网址: www.njbybio.com 官方热线: 025-5229-8998 监督电话: 15950492658





## **Products Images**



Nanjing BYabscience technology Co.,Ltd