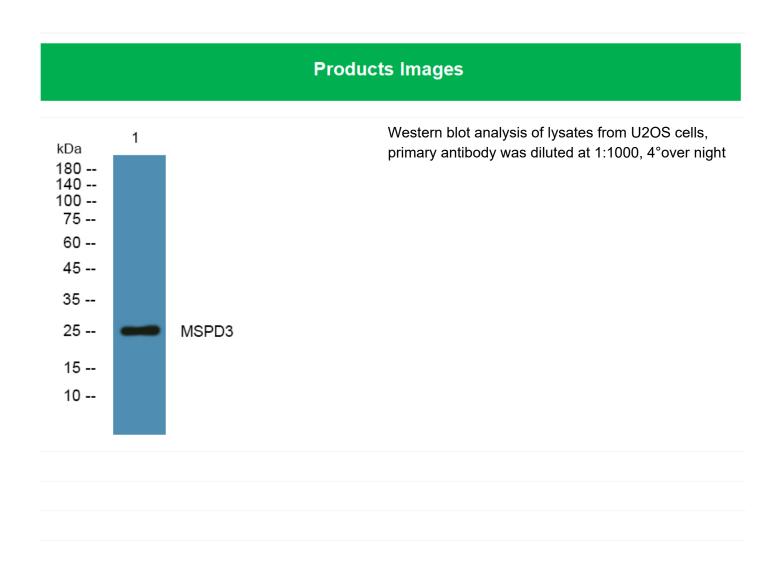

## MSPD3 Polyclonal Antibody

| Catalog No                | BYab-07886                                                                                                                                                                                                                                                                                                                          |
|---------------------------|-------------------------------------------------------------------------------------------------------------------------------------------------------------------------------------------------------------------------------------------------------------------------------------------------------------------------------------|
| Isotype                   | IgG                                                                                                                                                                                                                                                                                                                                 |
| Reactivity                | Human;Mouse                                                                                                                                                                                                                                                                                                                         |
| Applications              | WB;ELISA                                                                                                                                                                                                                                                                                                                            |
| Gene Name                 | MOSPD3                                                                                                                                                                                                                                                                                                                              |
| Protein Name              | Motile sperm domain-containing protein 3                                                                                                                                                                                                                                                                                            |
| Immunogen                 | Synthesized peptide derived from part region of human protein                                                                                                                                                                                                                                                                       |
| Specificity               | MSPD3 Polyclonal Antibody detects endogenous levels of protein.                                                                                                                                                                                                                                                                     |
| Formulation               | Liquid in PBS containing 50% glycerol, and 0.02% sodium azide.                                                                                                                                                                                                                                                                      |
| Source                    | Polyclonal, Rabbit,IgG                                                                                                                                                                                                                                                                                                              |
| Purification              | The antibody was affinity-purified from rabbit antiserum by affinity-chromatography using epitope-specific immunogen.                                                                                                                                                                                                               |
| Dilution                  | WB 1:500-2000 ELISA 1:5000-20000                                                                                                                                                                                                                                                                                                    |
| Concentration             | 1 mg/ml                                                                                                                                                                                                                                                                                                                             |
| Purity                    | ≥90%                                                                                                                                                                                                                                                                                                                                |
| Storage Stability         | -20°C/1 year                                                                                                                                                                                                                                                                                                                        |
| Synonyms                  |                                                                                                                                                                                                                                                                                                                                     |
| Observed Band             | 25kD                                                                                                                                                                                                                                                                                                                                |
| Cell Pathway              | Membrane ; Multi-pass membrane protein .                                                                                                                                                                                                                                                                                            |
| Tissue Specificity        | Eye,Pancreas,                                                                                                                                                                                                                                                                                                                       |
| Function                  | similarity:Contains 1 MSP domain.,                                                                                                                                                                                                                                                                                                  |
| Background                | This gene encodes a multi-pass membrane protein with a major sperm protein (MSP) domain. The deletion of a similar mouse gene is associated with defective cardiac development and neonatal lethality. Alternate transcriptional splice variants, encoding different isoforms, have been described. [provided by RefSeq, Jul 2008], |
| matters needing attention | Avoid repeated freezing and thawing!                                                                                                                                                                                                                                                                                                |