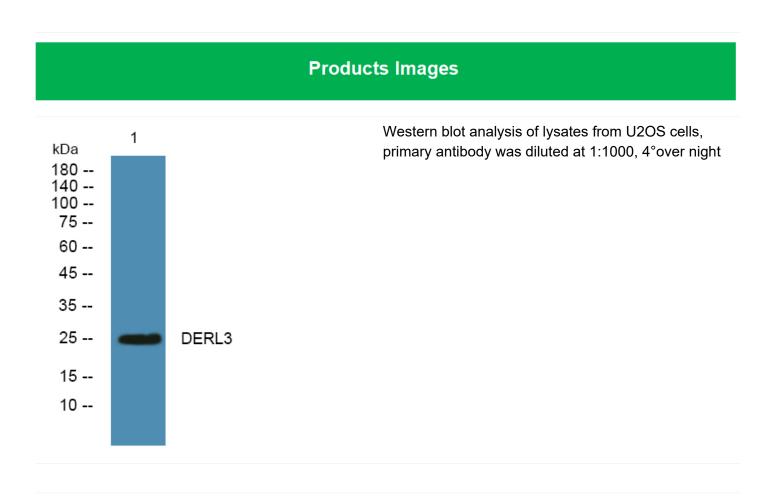

## **DERL3 Polyclonal Antibody**

| Catalog No                                                             | BYab-07867                                                                                                              |
|------------------------------------------------------------------------|-------------------------------------------------------------------------------------------------------------------------|
| Isotype                                                                | IgG                                                                                                                     |
| Reactivity                                                             | Human;Mouse                                                                                                             |
| Applications                                                           | WB;ELISA                                                                                                                |
| Gene Name                                                              | DERL3 C22orf14 DER3 LLN2                                                                                                |
| Protein Name                                                           | Derlin-3 (Degradation in endoplasmic reticulum protein 3) (DERtrin-3) (Der1-like protein 3)                             |
| Immunogen                                                              | Synthesized peptide derived from part region of human protein                                                           |
| Specificity                                                            | DERL3 Polyclonal Antibody detects endogenous levels of protein.                                                         |
| Formulation                                                            | Liquid in PBS containing 50% glycerol, and 0.02% sodium azide.                                                          |
| Source                                                                 | Polyclonal, Rabbit,IgG                                                                                                  |
|                                                                        |                                                                                                                         |
| Purification                                                           | The antibody was affinity-purified from rabbit antiserum by affinity-chromatography using epitope-specific immunogen.   |
| Purification  Dilution                                                 |                                                                                                                         |
|                                                                        | affinity-chromatography using epitope-specific immunogen.                                                               |
| Dilution                                                               | affinity-chromatography using epitope-specific immunogen. WB 1:500-2000 ELISA 1:5000-20000                              |
| Dilution  Concentration                                                | affinity-chromatography using epitope-specific immunogen.  WB 1:500-2000 ELISA 1:5000-20000  1 mg/ml                    |
| Dilution  Concentration  Purity                                        | affinity-chromatography using epitope-specific immunogen.  WB 1:500-2000 ELISA 1:5000-20000  1 mg/ml ≥90%               |
| Dilution  Concentration  Purity  Storage Stability                     | affinity-chromatography using epitope-specific immunogen.  WB 1:500-2000 ELISA 1:5000-20000  1 mg/ml ≥90%               |
| Dilution  Concentration  Purity  Storage Stability  Synonyms           | affinity-chromatography using epitope-specific immunogen.  WB 1:500-2000 ELISA 1:5000-20000  1 mg/ml ≥90% -20°C/1 year  |
| Dilution Concentration Purity Storage Stability Synonyms Observed Band | affinity-chromatography using epitope-specific immunogen.  WB 1:500-2000 ELISA 1:5000-20000  1 mg/ml ≥90%  -20°C/1 year |