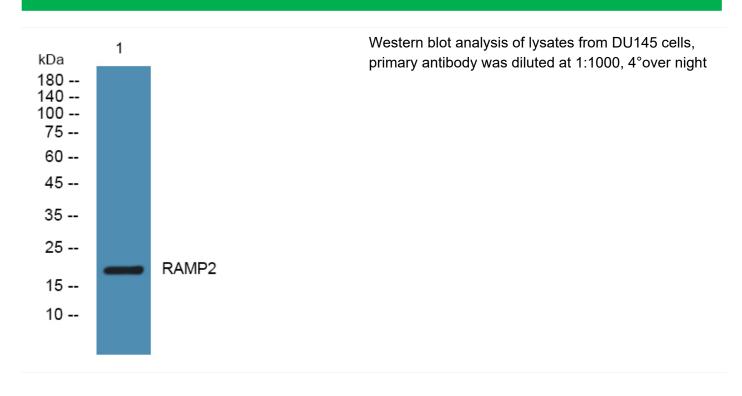

## RAMP2 Polyclonal Antibody

| Catalog No                                                   |                                                                                                                                            |
|--------------------------------------------------------------|--------------------------------------------------------------------------------------------------------------------------------------------|
|                                                              | BYab-07831                                                                                                                                 |
| Isotype                                                      | IgG                                                                                                                                        |
| Reactivity                                                   | Human;Mouse;Rat                                                                                                                            |
| Applications                                                 | WB;ELISA                                                                                                                                   |
| Gene Name                                                    | RAMP2                                                                                                                                      |
| Protein Name                                                 | Receptor activity-modifying protein 2 (Calcitonin-receptor-like receptor activity-modifying protein 2) (CRLR activity-modifying protein 2) |
| Immunogen                                                    | Synthesized peptide derived from part region of human protein                                                                              |
| Specificity                                                  | RAMP2 Polyclonal Antibody detects endogenous levels of protein.                                                                            |
| Formulation                                                  | Liquid in PBS containing 50% glycerol, and 0.02% sodium azide.                                                                             |
| Source                                                       | Polyclonal, Rabbit,IgG                                                                                                                     |
| Purification                                                 | The antibody was affinity-purified from rabbit antiserum by affinity-chromatography using epitope-specific immunogen.                      |
| Dilution                                                     | WB 1:500-2000 ELISA 1:5000-20000                                                                                                           |
|                                                              |                                                                                                                                            |
| Concentration                                                | 1 mg/ml                                                                                                                                    |
| Concentration Purity                                         | 1 mg/ml ≥90%                                                                                                                               |
|                                                              | •                                                                                                                                          |
| Purity                                                       | ≥90%                                                                                                                                       |
| Purity Storage Stability                                     | ≥90%                                                                                                                                       |
| Purity Storage Stability Synonyms                            | ≥90%<br>-20°C/1 year                                                                                                                       |
| Purity Storage Stability Synonyms Observed Band              | ≥90% -20°C/1 year  19kD                                                                                                                    |
| Purity Storage Stability Synonyms Observed Band Cell Pathway | ≥90% -20°C/1 year  19kD  Membrane; Single-pass type I membrane protein.                                                                    |