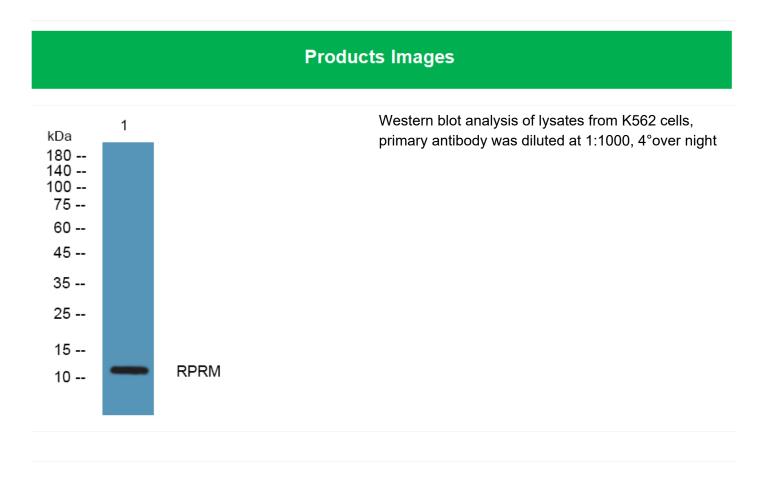

|
| PurityStorage StabilitySynonymsObserved BandCell PathwayTissue Specificity | <ul> <li>≥90%</li> <li>-20°C/1 year</li> <li>11kD</li> <li>Cytoplasm . Membrane ; Single-pass membrane protein .</li> <li>Lung,</li> <li>function:May be involved in the regulation of p53-dependent G2 arrest of the cell cycle. Seems to induce cell cycle arrest by inhibiting CDC2 activity and nuclear translocation of the CDC2 cyclin B1 complex.,induction:By TP53/p53, following X-ray irradiation.,miscellaneous:'Reprimo' signifies</li> </ul> |

## Nanjing BYabscience technology Co.,Ltd





## matters needing attention

## Avoid repeated freezing and thawing!

Usage suggestions

This product can be used in immunological reaction related experiments. For more information, please consult technical personnel.



Nanjing BYabscience technology Co.,Ltd