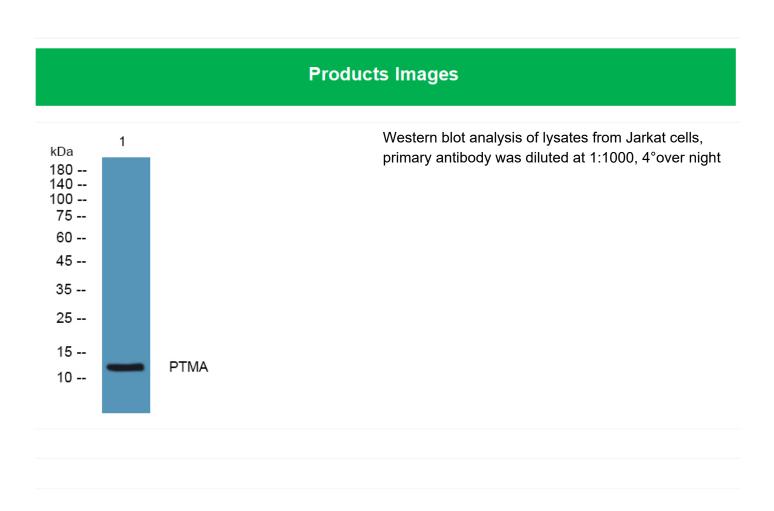

## PTMA Polyclonal Antibody

| Catalog No                                                                      | BYab-07720                                                                                                                                                                                                                                                                    |
|---------------------------------------------------------------------------------|-------------------------------------------------------------------------------------------------------------------------------------------------------------------------------------------------------------------------------------------------------------------------------|
| Isotype                                                                         | lgG                                                                                                                                                                                                                                                                           |
| Reactivity                                                                      | Human;Mouse                                                                                                                                                                                                                                                                   |
| Applications                                                                    | WB;ELISA                                                                                                                                                                                                                                                                      |
| Gene Name                                                                       | PTMA TMSA                                                                                                                                                                                                                                                                     |
| Protein Name                                                                    | Prothymosin alpha [Cleaved into: Thymosin alpha-1]                                                                                                                                                                                                                            |
| Immunogen                                                                       | Synthesized peptide derived from part region of human protein AA range: 1-50                                                                                                                                                                                                  |
| Specificity                                                                     | PTMA Polyclonal Antibody detects endogenous levels of protein.                                                                                                                                                                                                                |
| Formulation                                                                     | Liquid in PBS containing 50% glycerol, and 0.02% sodium azide.                                                                                                                                                                                                                |
| Source                                                                          | Polyclonal, Rabbit,IgG                                                                                                                                                                                                                                                        |
| Purification                                                                    | The antibody was affinity-purified from rabbit antiserum by affinity-chromatography using epitope-specific immunogen.                                                                                                                                                         |
| Dilution                                                                        | WB 1:500-2000 ELISA 1:5000-20000                                                                                                                                                                                                                                              |
|                                                                                 |                                                                                                                                                                                                                                                                               |
| Concentration                                                                   | 1 mg/ml                                                                                                                                                                                                                                                                       |
| Concentration Purity                                                            | 1 mg/ml<br>≥90%                                                                                                                                                                                                                                                               |
|                                                                                 |                                                                                                                                                                                                                                                                               |
| Purity                                                                          | ≥90%                                                                                                                                                                                                                                                                          |
| Purity Storage Stability                                                        | ≥90%                                                                                                                                                                                                                                                                          |
| Purity Storage Stability Synonyms                                               | ≥90%<br>-20°C/1 year                                                                                                                                                                                                                                                          |
| Purity Storage Stability Synonyms Observed Band                                 | ≥90% -20°C/1 year  12kD                                                                                                                                                                                                                                                       |
| Purity Storage Stability Synonyms Observed Band Cell Pathway                    | ≥90% -20°C/1 year  12kD  Nucleus.  Blood,Brain,Cerebellum,Cervix,Epithelium,Fetal                                                                                                                                                                                             |
| Purity Storage Stability Synonyms Observed Band Cell Pathway Tissue Specificity | ≥90%  -20°C/1 year  12kD  Nucleus.  Blood,Brain,Cerebellum,Cervix,Epithelium,Fetal thymus,Liver,Lung,Pancreas,PNS,Prima function:Prothymosin alpha may mediate immune function by conferring resistance to certain opportunistic infections.,PTM:Covalently linked to a small |