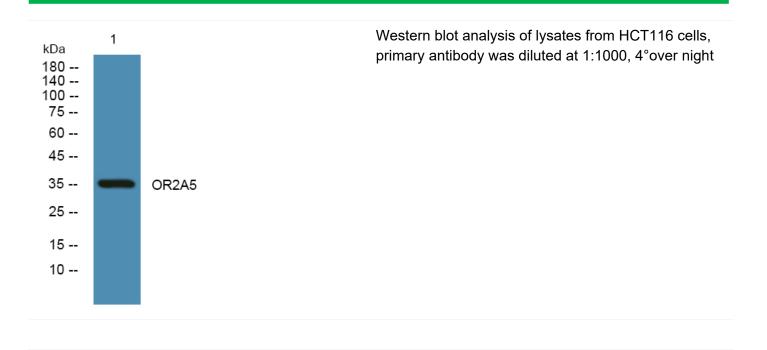

## **OR2A5** Polyclonal Antibody

| Catalog No         | BYab-07644                                                                                                                        |
|--------------------|-----------------------------------------------------------------------------------------------------------------------------------|
| Isotype            | IgG                                                                                                                               |
| Reactivity         | Human;Rat;Mouse;                                                                                                                  |
| Applications       | WB;ELISA                                                                                                                          |
| Gene Name          | OR2A5 OR2A26 OR2A8                                                                                                                |
| Protein Name       | Olfactory receptor 2A5 (Olfactory receptor 2A26) (Olfactory receptor 2A8)<br>(Olfactory receptor 7-138/7-141) (OR7-138) (OR7-141) |
| Immunogen          | Synthesized peptide derived from human protein . at AA range: 200-280                                                             |
| Specificity        | OR2A5 Polyclonal Antibody detects endogenous levels of protein.                                                                   |
| Formulation        | Liquid in PBS containing 50% glycerol, and 0.02% sodium azide.                                                                    |
| Source             | Polyclonal, Rabbit,IgG                                                                                                            |
| Purification       | The antibody was affinity-purified from rabbit antiserum by affinity-chromatography using epitope-specific immunogen.             |
| Dilution           | WB 1:500-2000 ELISA 1:5000-20000                                                                                                  |
| Concentration      | 1 mg/ml                                                                                                                           |
| Purity             | ≥90%                                                                                                                              |
| Storage Stability  | -20°C/1 year                                                                                                                      |
| Synonyms           |                                                                                                                                   |
| Observed Band      | 34kD                                                                                                                              |
| Cell Pathway       | Cell membrane; Multi-pass membrane protein.                                                                                       |
| Tissue Specificity |                                                                                                                                   |
| Function           | function:Odorant receptor .,similarity:Belongs to the G-protein coupled receptor 1                                                |
|                    | family.,                                                                                                                          |
| Background         |                                                                                                                                   |