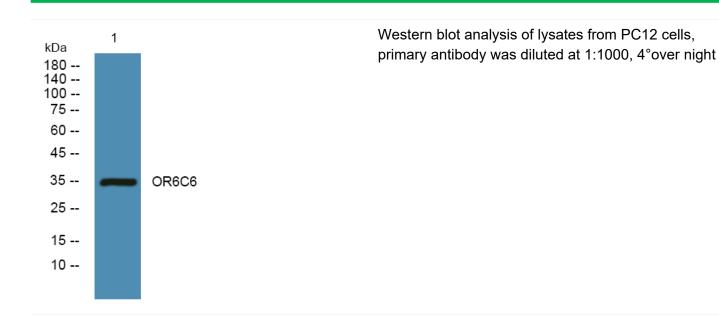

## **OR6C6** Polyclonal Antibody

| Catalog No                 | BYab-07624                                                                                                            |
|----------------------------|-----------------------------------------------------------------------------------------------------------------------|
| Isotype                    | IgG                                                                                                                   |
| Reactivity                 | Human;Rat;Mouse;                                                                                                      |
| Applications               | WB;ELISA                                                                                                              |
| Gene Name                  | OR6C6                                                                                                                 |
| Protein Name               | Olfactory receptor 6C6                                                                                                |
| Immunogen                  | Synthesized peptide derived from human protein . at AA range: 30-110                                                  |
| Specificity                | OR6C6 Polyclonal Antibody detects endogenous levels of protein.                                                       |
| Formulation                | Liquid in PBS containing 50% glycerol, and 0.02% sodium azide.                                                        |
| Source                     | Polyclonal, Rabbit,IgG                                                                                                |
| Purification               | The antibody was affinity-purified from rabbit antiserum by affinity-chromatography using epitope-specific immunogen. |
| Dilution                   | WB 1:500-2000 ELISA 1:5000-20000                                                                                      |
| Concentration              | 1 mg/ml                                                                                                               |
| Purity                     | ≥90%                                                                                                                  |
| Storage Stability          | -20°C/1 year                                                                                                          |
|                            |                                                                                                                       |
| Synonyms                   |                                                                                                                       |
| Synonyms Observed Band     | 34kD                                                                                                                  |
|                            | 34kD  Cell membrane; Multi-pass membrane protein.                                                                     |
| Observed Band              |                                                                                                                       |
| Observed Band Cell Pathway |                                                                                                                       |