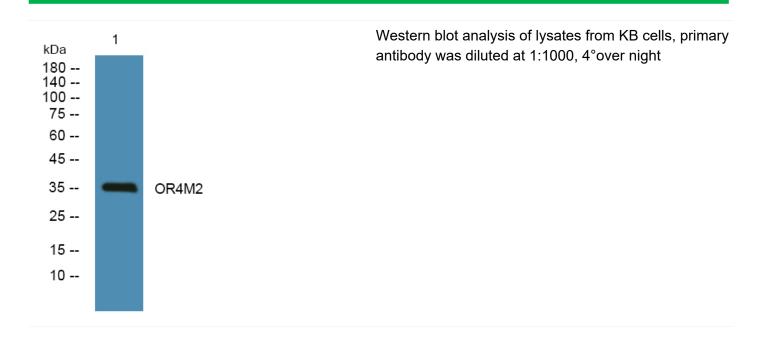

|
| Synonyms<br>Observed Band                 | 34kD                                                                                                                  |
| Synonyms<br>Observed Band<br>Cell Pathway | 34kD                                                                                                                  |

## Nanjing BYabscience technology Co.,Ltd

网址:www.njbybio.com 官方热线:025-5229-8998 监督电话:15950492658





 proteins for this organism is independent of other organisms. [provided by RefSeq, Jul 2008],

 matters needing attention
 Avoid repeated freezing and thawing!

 Usage suggestions
 This product can be used in immunological reaction related experiments. For more information, please consult technical personnel.

## **Products Images**



Nanjing BYabscience technology Co.,Ltd