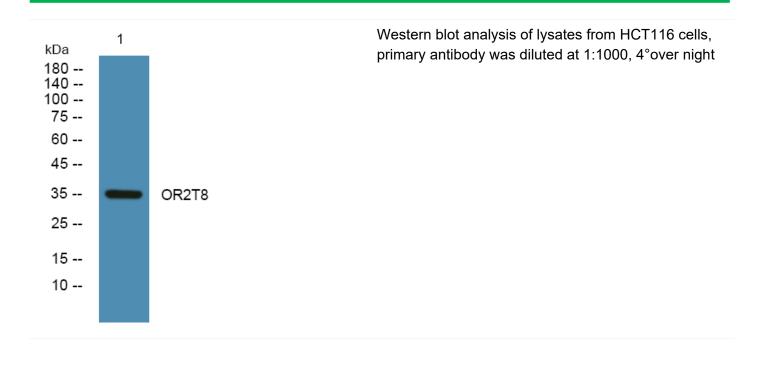

nonyms<br>Observed Band                 | -20°C/1 year<br>34kD                                                                                                  |
| Purity<br>Storage Stability<br>Synonyms<br>Observed Band<br>Cell Pathway | -20°C/1 year<br>34kD<br>Cell membrane; Multi-pass membrane protein.                                                   |

## Nanjing BYabscience technology Co.,Ltd

网址:www.njbybio.com 官方热线:025-5229-8998 监督电话:15950492658





 proteins for this organism is independent of other organisms. [provided by RefSeq, Jul 2008],

 matters needing attention
 Avoid repeated freezing and thawing!

 Usage suggestions
 This product can be used in immunological reaction related experiments. For more information, please consult technical personnel.

## **Products Images**



Nanjing BYabscience technology Co.,Ltd