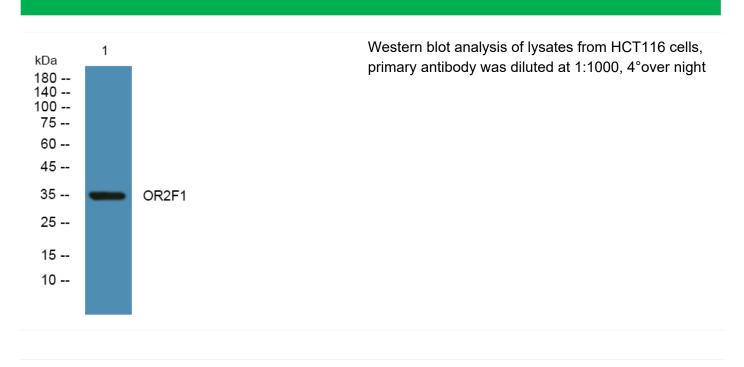

## OR2F1 Polyclonal Antibody

| Catalog No                                                   | BYab-07606                                                                                                                               |
|--------------------------------------------------------------|------------------------------------------------------------------------------------------------------------------------------------------|
| Isotype                                                      | IgG                                                                                                                                      |
| Reactivity                                                   | Human;Rat;Mouse;                                                                                                                         |
| Applications                                                 | WB;ELISA                                                                                                                                 |
| Gene Name                                                    | OR2F1 OLF3 OR2F3 OR2F3P OR2F4 OR2F5                                                                                                      |
| Protein Name                                                 | Olfactory receptor 2F1 (Olfactory receptor 2F3) (Olfactory receptor 2F4) (Olfactory receptor 2F5) (Olfactory receptor-like protein OLF3) |
| Immunogen                                                    | Synthesized peptide derived from human protein . at AA range: 170-250                                                                    |
| Specificity                                                  | OR2F1 Polyclonal Antibody detects endogenous levels of protein.                                                                          |
| Formulation                                                  | Liquid in PBS containing 50% glycerol, and 0.02% sodium azide.                                                                           |
| Source                                                       | Polyclonal, Rabbit,IgG                                                                                                                   |
| Purification                                                 | The antibody was affinity-purified from rabbit antiserum by affinity-chromatography using epitope-specific immunogen.                    |
| Dilution                                                     | WB 1:500-2000 ELISA 1:5000-20000                                                                                                         |
|                                                              |                                                                                                                                          |
| Concentration                                                | 1 mg/ml                                                                                                                                  |
| Concentration Purity                                         | 1 mg/ml<br>≥90%                                                                                                                          |
|                                                              |                                                                                                                                          |
| Purity                                                       | ≥90%                                                                                                                                     |
| Purity Storage Stability                                     | ≥90%                                                                                                                                     |
| Purity Storage Stability Synonyms                            | ≥90%<br>-20°C/1 year                                                                                                                     |
| Purity Storage Stability Synonyms Observed Band              | ≥90% -20°C/1 year  34kD                                                                                                                  |
| Purity Storage Stability Synonyms Observed Band Cell Pathway | ≥90% -20°C/1 year  34kD                                                                                                                  |