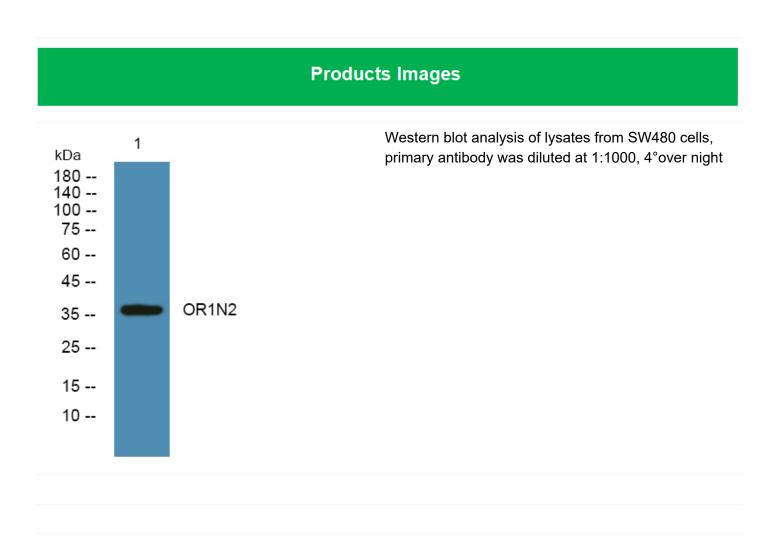

|

Nanjing BYabscience technology Co.,Ltd

网址: www.njbybio.com 官方热线: 025-5229-8998 监督电话: 15950492658







|                           | proteins for this organism is independent of other organisms. [provided by RefSeq, Jul 2008],                                     |
|---------------------------|-----------------------------------------------------------------------------------------------------------------------------------|
| matters needing attention | Avoid repeated freezing and thawing!                                                                                              |
| Usage suggestions         | This product can be used in immunological reaction related experiments. For more information, please consult technical personnel. |



## Nanjing BYabscience technology Co.,Ltd

网址: www.njbybio.com 官方热线: 025-5229-8998 监督电话: 15950492658