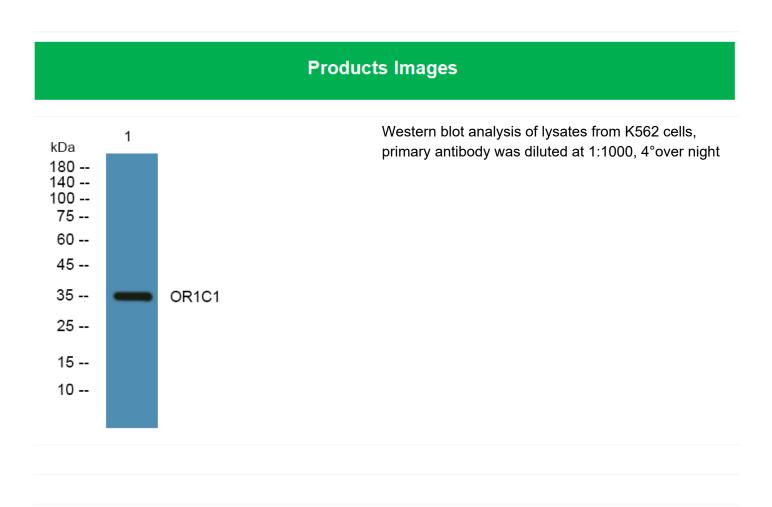

## OR1C1 Polyclonal Antibody

| Catalog No                                                                 | BYab-07599                                                                                                     |
|----------------------------------------------------------------------------|----------------------------------------------------------------------------------------------------------------|
|                                                                            |                                                                                                                |
| Isotype                                                                    | IgG                                                                                                            |
| Reactivity                                                                 | Human;Rat;Mouse;                                                                                               |
| Applications                                                               | WB;ELISA                                                                                                       |
| Gene Name                                                                  | OR1C1                                                                                                          |
| Protein Name                                                               | Olfactory receptor 1C1 (Olfactory receptor OR1-42) (Olfactory receptor TPCR27)                                 |
| Immunogen                                                                  | Synthesized peptide derived from human protein . at AA range: 230-310                                          |
| Specificity                                                                | OR1C1 Polyclonal Antibody detects endogenous levels of protein.                                                |
| Formulation                                                                | Liquid in PBS containing 50% glycerol, and 0.02% sodium azide.                                                 |
| Source                                                                     | Polyclonal, Rabbit,IgG                                                                                         |
| Purification                                                               | The antibody was affinity-purified from rabbit antiserum by                                                    |
|                                                                            | affinity-chromatography using epitope-specific immunogen.                                                      |
| Dilution                                                                   | WB 1:500-2000 ELISA 1:5000-20000                                                                               |
| Dilution Concentration                                                     |                                                                                                                |
|                                                                            | WB 1:500-2000 ELISA 1:5000-20000                                                                               |
| Concentration                                                              | WB 1:500-2000 ELISA 1:5000-20000 1 mg/ml                                                                       |
| Concentration Purity                                                       | WB 1:500-2000 ELISA 1:5000-20000  1 mg/ml ≥90%                                                                 |
| Concentration Purity Storage Stability                                     | WB 1:500-2000 ELISA 1:5000-20000  1 mg/ml ≥90%                                                                 |
| Concentration Purity Storage Stability Synonyms                            | WB 1:500-2000 ELISA 1:5000-20000  1 mg/ml ≥90% -20°C/1 year                                                    |
| Concentration Purity Storage Stability Synonyms Observed Band              | WB 1:500-2000 ELISA 1:5000-20000  1 mg/ml ≥90% -20°C/1 year  34kD                                              |
| Concentration Purity Storage Stability Synonyms Observed Band Cell Pathway | WB 1:500-2000 ELISA 1:5000-20000  1 mg/ml ≥90% -20°C/1 year  34kD  Cell membrane; Multi-pass membrane protein. |