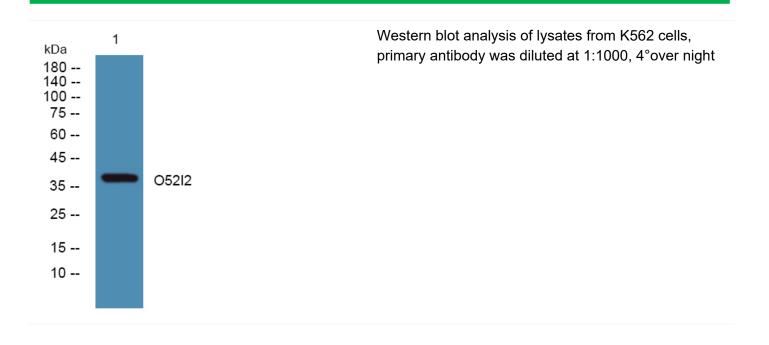

## O52I2 Polyclonal Antibody

| Catalog No         | BYab-07581                                                                                                                                                    |
|--------------------|---------------------------------------------------------------------------------------------------------------------------------------------------------------|
| Isotype            | lgG                                                                                                                                                           |
| Reactivity         | Human;Rat;Mouse;                                                                                                                                              |
| Applications       | WB;ELISA                                                                                                                                                      |
| Gene Name          | OR52I2                                                                                                                                                        |
| Protein Name       | Olfactory receptor 52I2 (Olfactory receptor OR11-12)                                                                                                          |
| Immunogen          | Synthesized peptide derived from human protein . at AA range: 270-350                                                                                         |
| Specificity        | O52I2 Polyclonal Antibody detects endogenous levels of protein.                                                                                               |
| Formulation        | Liquid in PBS containing 50% glycerol, and 0.02% sodium azide.                                                                                                |
| Source             | Polyclonal, Rabbit,IgG                                                                                                                                        |
| Purification       | The antibody was affinity-purified from rabbit antiserum by affinity-chromatography using epitope-specific immunogen.                                         |
| Dilution           | WB 1:500-2000 ELISA 1:5000-20000                                                                                                                              |
| Concentration      | 1 mg/ml                                                                                                                                                       |
| Purity             | ≥90%                                                                                                                                                          |
| Storage Stability  | -20°C/1 year                                                                                                                                                  |
| Synonyms           |                                                                                                                                                               |
| Observed Band      | 38kD                                                                                                                                                          |
| Cell Pathway       | Cell membrane; Multi-pass membrane protein.                                                                                                                   |
| Tissue Specificity |                                                                                                                                                               |
|                    |                                                                                                                                                               |
| Function           | caution:It is uncertain whether Met-1 or Met-27 is the initiator.,function:Odorant receptor .,similarity:Belongs to the G-protein coupled receptor 1 family., |