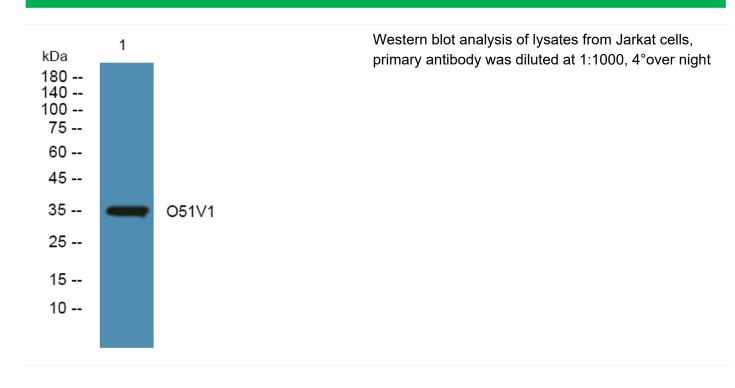

|
| Concentration Purity Storage Stability Synonyms Observed Band              | WB 1:500-2000 ELISA 1:5000-20000  1 mg/ml ≥90% -20°C/1 year  35kD                                             |
| Concentration Purity Storage Stability Synonyms Observed Band Cell Pathway | WB 1:500-2000 ELISA 1:5000-20000  1 mg/ml ≥90% -20°C/1 year  35kD                                             |

Nanjing BYabscience technology Co.,Ltd

网址: www.njbybio.com 官方热线: 025-5229-8998 监督电话: 15950492658







RefSeq, Jul 2008],

| matters needing | ĺ |
|-----------------|---|
| attention       |   |

Avoid repeated freezing and thawing!

**Usage suggestions** 

This product can be used in immunological reaction related experiments. For more information, please consult technical personnel.

## **Products Images**



Nanjing BYabscience technology Co.,Ltd