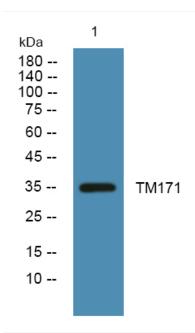

## **Products Images**

Western blot analysis of lysates from PC12 cells, primary antibody was diluted at 1:1000, 4°over night

Nanjing BYabscience technology Co.,Ltd

网址: www.njbybio.com 官方热线: 025-5229-8998 监督电话: 15950492658