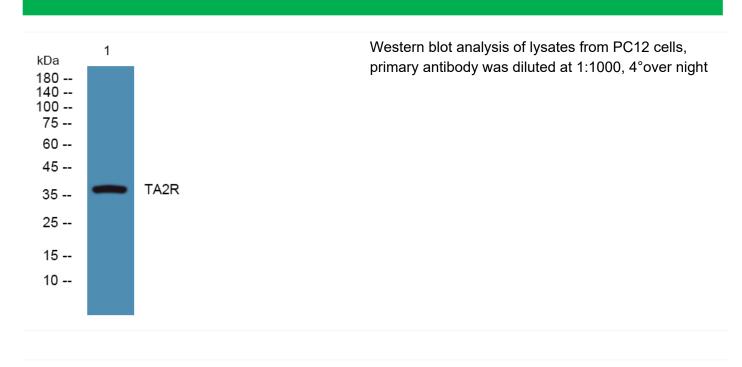

| mutation in this gene results in a bleeding disorder. Multiple transcript variants encoding different isoforms have been found for this gene. [provided by RefSeq, Oct 2009], |
|---------------------------|-------------------------------------------------------------------------------------------------------------------------------------------------------------------------------|
| matters needing attention | Avoid repeated freezing and thawing!                                                                                                                                          |
| Usage suggestions         | This product can be used in immunological reaction related experiments. For more information, please consult technical personnel.                                             |





Nanjing BYabscience technology Co.,Ltd

网址: www.njbybio.com 官方热线: 025-5229-8998 监督电话: 15950492658