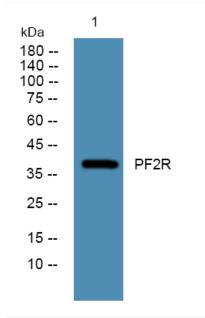

## **Products Images**

Western blot analysis of lysates from DU145 cells, primary antibody was diluted at 1:1000, 4° over night

Nanjing BYabscience technology Co.,Ltd