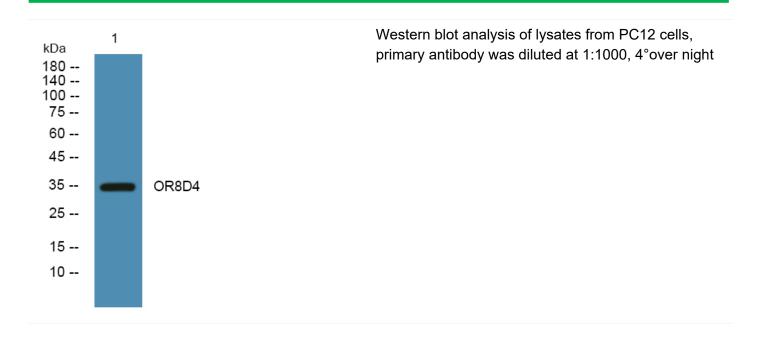

|
| Synonyms<br>Observed Band                 | 34kD                                                                                                                  |
| Synonyms<br>Observed Band<br>Cell Pathway | 34kD                                                                                                                  |

## Nanjing BYabscience technology Co.,Ltd

网址: www.njbybio.com 官方热线: 025-5229-8998 监督电话: 15950492658





 proteins for this organism is independent of other organisms. [provided by RefSeq, Jul 2008],

 matters needing attention
 Avoid repeated freezing and thawing!

 Usage suggestions
 This product can be used in immunological reaction related experiments. For more information, please consult technical personnel.

## **Products Images**



Nanjing BYabscience technology Co.,Ltd