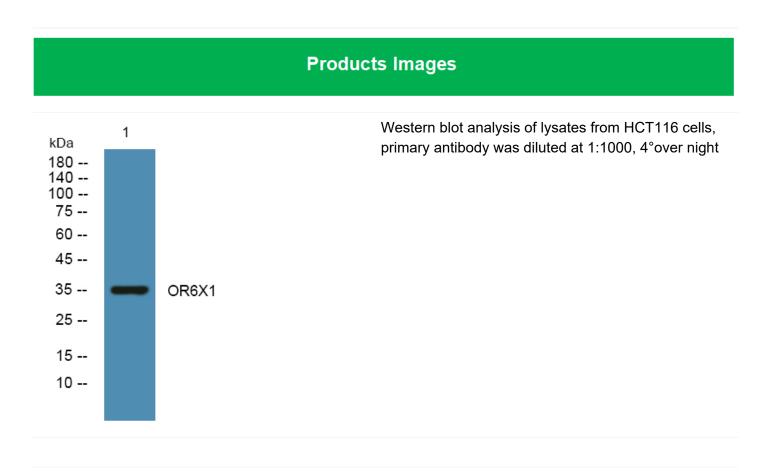

|

Nanjing BYabscience technology Co.,Ltd

网址: www.njbybio.com 官方热线: 025-5229-8998 监督电话: 15950492658







|                           | proteins for this organism is independent of other organisms. [provided by RefSeq, Jul 2008],                                     |
|---------------------------|-----------------------------------------------------------------------------------------------------------------------------------|
| matters needing attention | Avoid repeated freezing and thawing!                                                                                              |
| Usage suggestions         | This product can be used in immunological reaction related experiments. For more information, please consult technical personnel. |



## Nanjing BYabscience technology Co.,Ltd

网址: www.njbybio.com 官方热线: 025-5229-8998 监督电话: 15950492658