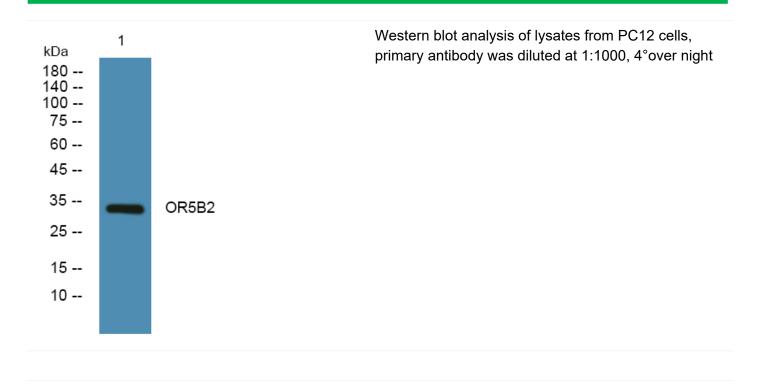

|
| Synonyms<br>Observed Band                 | 33kD                                                                                                                  |
| Synonyms<br>Observed Band<br>Cell Pathway | 33kD                                                                                                                  |

## Nanjing BYabscience technology Co.,Ltd

网址: www.njbybio.com 官方热线: 025-5229-8998 监督电话: 15950492658





 proteins for this organism is independent of other organisms. [provided by RefSeq, Jul 2008],

 matters needing attention
 Avoid repeated freezing and thawing!

 Usage suggestions
 This product can be used in immunological reaction related experiments. For more information, please consult technical personnel.

## **Products Images**



Nanjing BYabscience technology Co.,Ltd