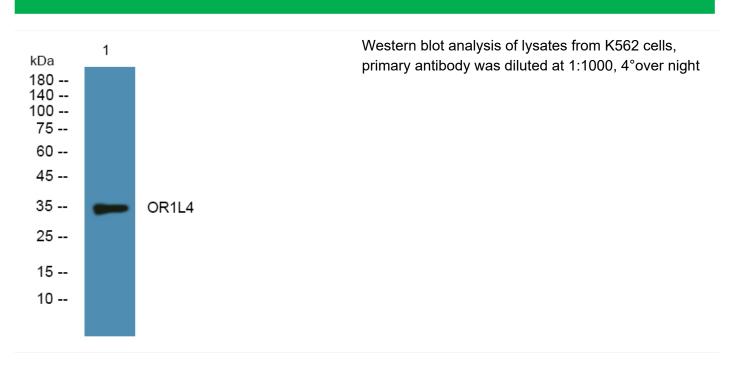

## OR1L4 Polyclonal Antibody

| BYab-07457                                                                                                            |
|-----------------------------------------------------------------------------------------------------------------------|
| IgG                                                                                                                   |
| Human;Rat;Mouse;                                                                                                      |
| WB;ELISA                                                                                                              |
| OR1L4 OR1L5                                                                                                           |
| Olfactory receptor 1L4 (OST046) (Olfactory receptor 1L5) (Olfactory receptor 9-E) (OR9-E) (Olfactory receptor OR9-29) |
| Synthesized peptide derived from part region of human protein AA range: 90-140                                        |
| OR1L4 Polyclonal Antibody detects endogenous levels of protein.                                                       |
| Liquid in PBS containing 50% glycerol, and 0.02% sodium azide.                                                        |
| Polyclonal, Rabbit,IgG                                                                                                |
| The antibody was affinity-purified from rabbit antiserum by affinity-chromatography using epitope-specific immunogen. |
| WB 1:500-2000 ELISA 1:5000-20000                                                                                      |
| 1 mg/ml                                                                                                               |
|                                                                                                                       |
| ≥90%                                                                                                                  |
| ≥90%<br>-20°C/1 year                                                                                                  |
|                                                                                                                       |
|                                                                                                                       |
| -20°C/1 year                                                                                                          |
| -20°C/1 year  34kD                                                                                                    |
| -20°C/1 year  34kD                                                                                                    |
|                                                                                                                       |