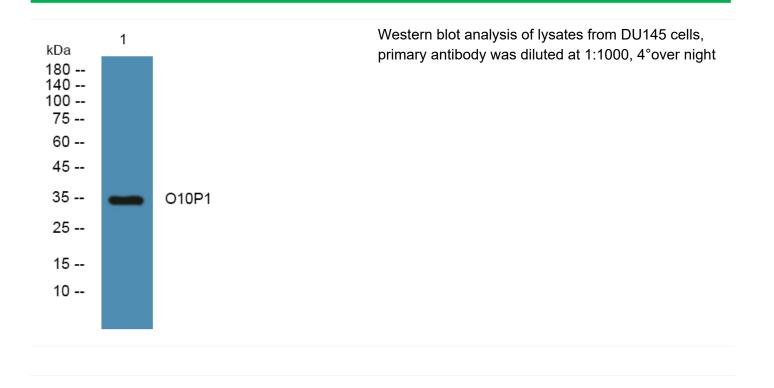

## O10P1 Polyclonal Antibody

| Catalog No         | BYab-07441                                                                                                            |
|--------------------|-----------------------------------------------------------------------------------------------------------------------|
| lsotype            | lgG                                                                                                                   |
| Reactivity         | Human;Rat;Mouse;                                                                                                      |
| Applications       | WB;ELISA                                                                                                              |
| Gene Name          | OR10P1 OR10P1P OR10P2P OR10P3P                                                                                        |
| Protein Name       | Olfactory receptor 10P1 (Olfactory receptor 10P2) (Olfactory receptor 10P3)<br>(Olfactory receptor OR12-7)            |
| Immunogen          | Synthesized peptide derived from part region of human protein                                                         |
| Specificity        | O10P1 Polyclonal Antibody detects endogenous levels of protein.                                                       |
| Formulation        | Liquid in PBS containing 50% glycerol, and 0.02% sodium azide.                                                        |
| Source             | Polyclonal, Rabbit,IgG                                                                                                |
| Purification       | The antibody was affinity-purified from rabbit antiserum by affinity-chromatography using epitope-specific immunogen. |
| Dilution           | WB 1:500-2000 ELISA 1:5000-20000                                                                                      |
| Concentration      | 1 mg/ml                                                                                                               |
| Purity             | ≥90%                                                                                                                  |
| Storage Stability  | -20°C/1 year                                                                                                          |
| Synonyms           |                                                                                                                       |
| Observed Band      | 34kD                                                                                                                  |
| Cell Pathway       | Cell membrane; Multi-pass membrane protein.                                                                           |
| Tissue Specificity |                                                                                                                       |
|                    |                                                                                                                       |
| Function           | function:Odorant receptor .,similarity:Belongs to the G-protein coupled receptor 1 family.,                           |

## **Products Images**

Nanjing BYabscience technology Co.,Ltd