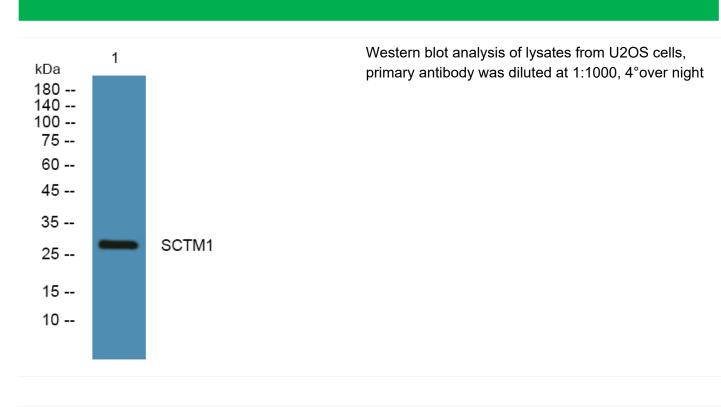

## SCTM1 Polyclonal Antibody

| Catalog No         | BYab-07308                                                                                                                                                                                                                                                                                        |
|--------------------|---------------------------------------------------------------------------------------------------------------------------------------------------------------------------------------------------------------------------------------------------------------------------------------------------|
| Isotype            | IgG                                                                                                                                                                                                                                                                                               |
| Reactivity         | Human;Rat;Mouse;                                                                                                                                                                                                                                                                                  |
| Applications       | WB;ELISA                                                                                                                                                                                                                                                                                          |
| Gene Name          | SECTM1 K12                                                                                                                                                                                                                                                                                        |
| Protein Name       | Secreted and transmembrane protein 1 (Protein K-12)                                                                                                                                                                                                                                               |
| Immunogen          | Synthesized peptide derived from human protein . at AA range: 71-120                                                                                                                                                                                                                              |
| Specificity        | SCTM1 Polyclonal Antibody detects endogenous levels of protein.                                                                                                                                                                                                                                   |
| Formulation        | Liquid in PBS containing 50% glycerol, and 0.02% sodium azide.                                                                                                                                                                                                                                    |
| Source             | Polyclonal, Rabbit,IgG                                                                                                                                                                                                                                                                            |
| Purification       | The antibody was affinity-purified from rabbit antiserum by affinity-chromatography using epitope-specific immunogen.                                                                                                                                                                             |
| Dilution           | WB 1:500-2000 ELISA 1:5000-20000                                                                                                                                                                                                                                                                  |
| Concentration      | 1 mg/ml                                                                                                                                                                                                                                                                                           |
| Purity             | ≥90%                                                                                                                                                                                                                                                                                              |
| Storage Stability  | -20°C/1 year                                                                                                                                                                                                                                                                                      |
| Synonyms           |                                                                                                                                                                                                                                                                                                   |
| Observed Band      | 27kD                                                                                                                                                                                                                                                                                              |
| Cell Pathway       | Cell membrane ; Single-pass type I membrane protein . Secreted.                                                                                                                                                                                                                                   |
| Tissue Specificity | Detected at the highest levels in peripheral blood leukocytes and breast cancer cell lines. Found in leukocytes of the myeloid lineage, with the strongest expression observed in granulocytes and no detectable expression in lymphocytes. Expressed in thymic epithelial cells and fibroblasts. |
| Function           | subunit:Interacts with CD7.,tissue specificity:Detected at the highest levels in peripheral blood leukocytes and breast cancer cell lines. Found in leukocytes of the myeloid lineage, with the strongest expression observed in granulocytes and no detectable expression in lymphocytes.,       |
| Background         | This gene encodes a transmembrane and secreted protein with characteristics of a type 1a transmembrane protein. It is found in a perinuclear Golgi-like pattern and thought to be involved in hematopoietic and/or immune system processes.                                                       |

## **Products Images**

Nanjing BYabscience technology Co.,Ltd

网址: www.njbybio.com 官方热线: 025-5229-8998 监督电话: 15950492658