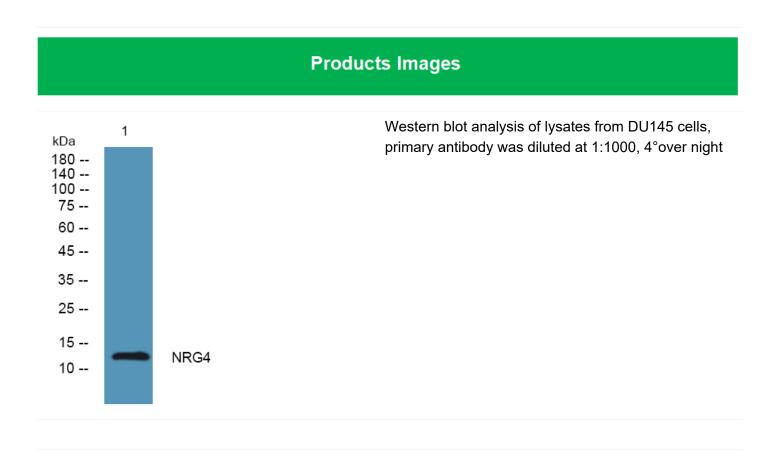

kground                | The neuregulins, including NRG4, activate type-1 growth factor receptors (see EGFR; MIM 131550) to initiating cell-to-cell signaling through tyrosine phosphorylation (Harari et al., 1999 [PubMed 10348342]).[supplied by OMIM, Mar 2008], |
| matters needing attention | Avoid repeated freezing and thawing!                                                                                                                                                                                                        |
| Usage suggestions         | This product can be used in immunological reaction related experiments. For more information, please consult technical personnel.                                                                                                           |



## Nanjing BYabscience technology Co.,Ltd

网址: www.njbybio.com 官方热线: 025-5229-8998 监督电话: 15950492658