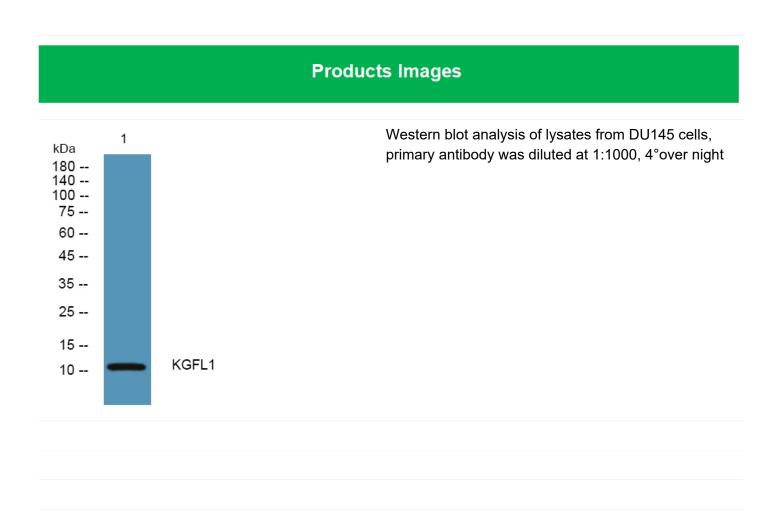

## KGFL1 Polyclonal Antibody

| Catalog No         | BYab-07292                                                                                                            |
|--------------------|-----------------------------------------------------------------------------------------------------------------------|
| Isotype            | IgG                                                                                                                   |
| Reactivity         | Human;Rat;Mouse;                                                                                                      |
| Applications       | WB;ELISA                                                                                                              |
| Gene Name          | KGFLP1                                                                                                                |
| Protein Name       | Putative keratinocyte growth factor-like protein 1 (KGF-like protein 1)                                               |
| Immunogen          | Synthesized peptide derived from human protein . at AA range: 41-90                                                   |
| Specificity        | KGFL1 Polyclonal Antibody detects endogenous levels of protein.                                                       |
| Formulation        | Liquid in PBS containing 50% glycerol, and 0.02% sodium azide.                                                        |
| Source             | Polyclonal, Rabbit,IgG                                                                                                |
| Purification       | The antibody was affinity-purified from rabbit antiserum by affinity-chromatography using epitope-specific immunogen. |
| Dilution           | WB 1:500-2000 ELISA 1:5000-20000                                                                                      |
| Concentration      | 1 mg/ml                                                                                                               |
| Purity             | ≥90%                                                                                                                  |
| Storage Stability  | -20°C/1 year                                                                                                          |
| Synonyms           |                                                                                                                       |
| Observed Band      | 10kD                                                                                                                  |
| Cell Pathway       |                                                                                                                       |
| Tissue Specificity |                                                                                                                       |