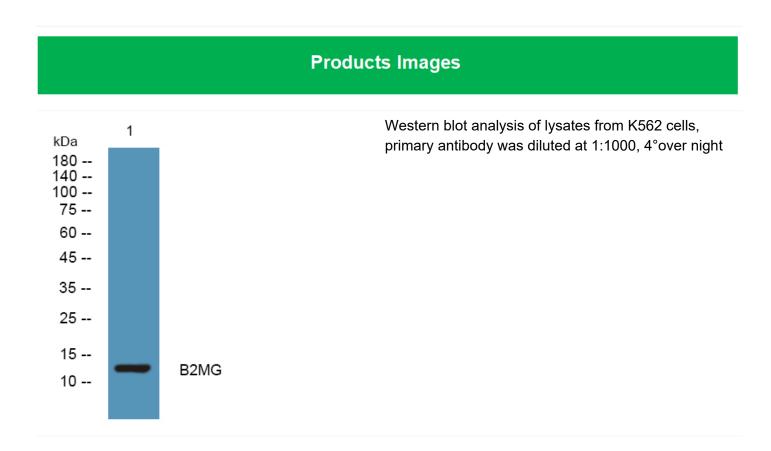

## B2MG Polyclonal Antibody

| Catalog No                                      |                                                                                                                                                                                                                                                    |
|-------------------------------------------------|----------------------------------------------------------------------------------------------------------------------------------------------------------------------------------------------------------------------------------------------------|
| Catalog NO                                      | BYab-07246                                                                                                                                                                                                                                         |
| Isotype                                         | IgG                                                                                                                                                                                                                                                |
| Reactivity                                      | Human;Rat;Mouse                                                                                                                                                                                                                                    |
| Applications                                    | WB;ELISA                                                                                                                                                                                                                                           |
| Gene Name                                       | B2M CDABP0092 HDCMA22P                                                                                                                                                                                                                             |
| Protein Name                                    | Beta-2-microglobulin [Cleaved into: Beta-2-microglobulin form pl 5.3]                                                                                                                                                                              |
| Immunogen                                       | Synthesized peptide derived from human protein . at AA range: 40-120                                                                                                                                                                               |
| Specificity                                     | B2MG Polyclonal Antibody detects endogenous levels of protein.                                                                                                                                                                                     |
| Formulation                                     | Liquid in PBS containing 50% glycerol, and 0.02% sodium azide.                                                                                                                                                                                     |
| Source                                          | Polyclonal, Rabbit,IgG                                                                                                                                                                                                                             |
| Purification                                    | The antibody was affinity-purified from rabbit antiserum by affinity-chromatography using epitope-specific immunogen.                                                                                                                              |
| Dilution                                        | WB 1:500-2000 ELISA 1:5000-20000                                                                                                                                                                                                                   |
|                                                 |                                                                                                                                                                                                                                                    |
| Concentration                                   | 1 mg/ml                                                                                                                                                                                                                                            |
| Concentration Purity                            | 1 mg/ml<br>≥90%                                                                                                                                                                                                                                    |
|                                                 | -                                                                                                                                                                                                                                                  |
| Purity                                          | ≥90%                                                                                                                                                                                                                                               |
| Purity Storage Stability                        | ≥90%                                                                                                                                                                                                                                               |
| Purity Storage Stability Synonyms               | ≥90%<br>-20°C/1 year                                                                                                                                                                                                                               |
| Purity Storage Stability Synonyms Observed Band | ≥90%  -20°C/1 year  13kD  Secreted . Cell surface . Detected in serum and urine (PubMed:1336137, PubMed:7554280); (Microbial infection) In the presence of M.tuberculosis EsxA-EsxB complex decreased amounts of B2M are found on the cell surface |