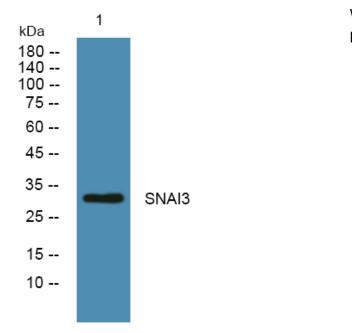

## **Products Images**

Western blot analysis of lysates from U2OS cells, primary antibody was diluted at 1:1000, 4° over night

Nanjing BYabscience technology Co.,Ltd