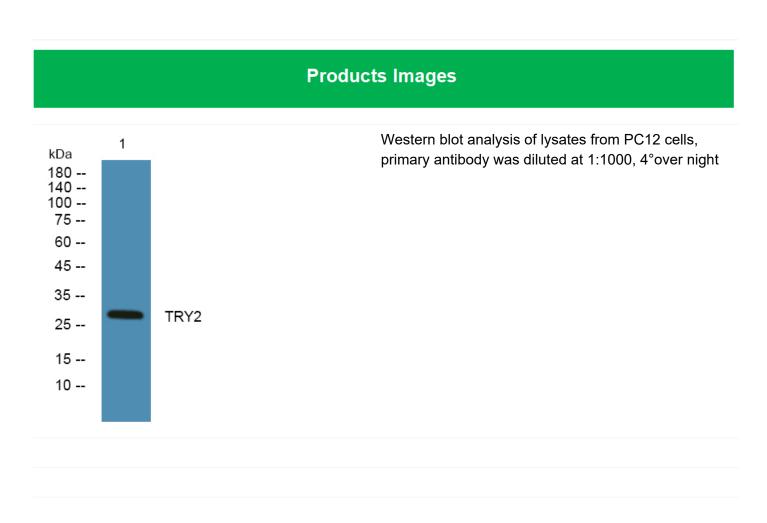

o.com 官方热线: 025-5229-8998 监督电话: 15950492658







|                           | in the degradation of type II collagen-rich cartilage matrix. Alternative splicing results in multiple transcript variants.[provided by RefSeq, Jan 2015], |
|---------------------------|------------------------------------------------------------------------------------------------------------------------------------------------------------|
| matters needing attention | Avoid repeated freezing and thawing!                                                                                                                       |
| Usage suggestions         | This product can be used in immunological reaction related experiments. For more information, please consult technical personnel.                          |



## Nanjing BYabscience technology Co.,Ltd

网址: www.njbybio.com 官方热线: 025-5229-8998 监督电话: 15950492658