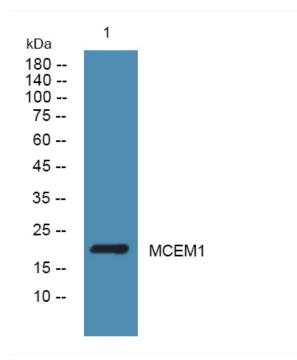

## **Products Images**

Western blot analysis of lysates from U2OS cells, primary antibody was diluted at 1:1000, 4°over night

Nanjing BYabscience technology Co.,Ltd

网址: www.njbybio.com 官方热线: 025-5229-8998 监督电话: 15950492658