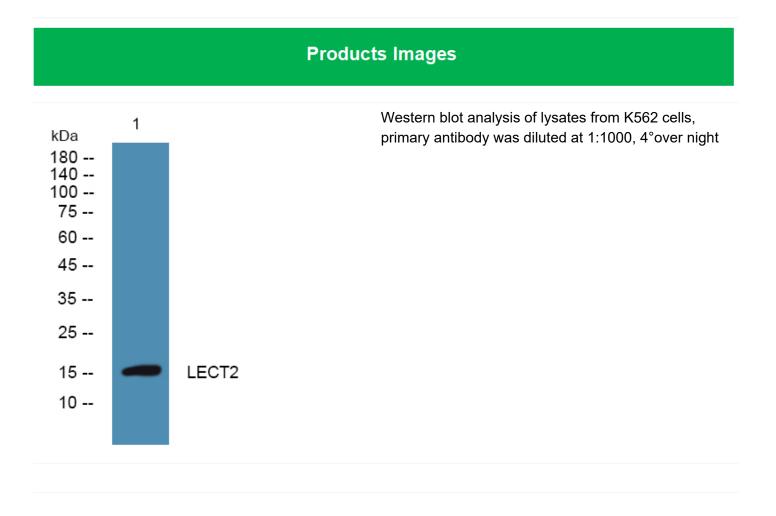

## LECT2 Polyclonal Antibody

| Catalog No                                                                           | BYab-07066                                                                                                                                                                                                                                                                                                                                                                                                                                                                                           |
|--------------------------------------------------------------------------------------|------------------------------------------------------------------------------------------------------------------------------------------------------------------------------------------------------------------------------------------------------------------------------------------------------------------------------------------------------------------------------------------------------------------------------------------------------------------------------------------------------|
| Isotype                                                                              | lgG                                                                                                                                                                                                                                                                                                                                                                                                                                                                                                  |
| Reactivity                                                                           | Human;Mouse                                                                                                                                                                                                                                                                                                                                                                                                                                                                                          |
| Applications                                                                         | WB;ELISA                                                                                                                                                                                                                                                                                                                                                                                                                                                                                             |
| Gene Name                                                                            | LECT2                                                                                                                                                                                                                                                                                                                                                                                                                                                                                                |
| Protein Name                                                                         | Leukocyte cell-derived chemotaxin-2 (LECT-2) (hLECT2)                                                                                                                                                                                                                                                                                                                                                                                                                                                |
| Immunogen                                                                            | Synthesized peptide derived from part region of human protein                                                                                                                                                                                                                                                                                                                                                                                                                                        |
| Specificity                                                                          | LECT2 Polyclonal Antibody detects endogenous levels of protein.                                                                                                                                                                                                                                                                                                                                                                                                                                      |
| Formulation                                                                          | Liquid in PBS containing 50% glycerol, and 0.02% sodium azide.                                                                                                                                                                                                                                                                                                                                                                                                                                       |
| Source                                                                               | Polyclonal, Rabbit,IgG                                                                                                                                                                                                                                                                                                                                                                                                                                                                               |
| Purification<br>Dilution                                                             | The antibody was affinity-purified from rabbit antiserum by affinity-chromatography using epitope-specific immunogen. WB 1:500-2000 ELISA 1:5000-20000                                                                                                                                                                                                                                                                                                                                               |
| Concentration                                                                        | 1 mg/ml                                                                                                                                                                                                                                                                                                                                                                                                                                                                                              |
|                                                                                      |                                                                                                                                                                                                                                                                                                                                                                                                                                                                                                      |
| Purity                                                                               | ≥90%                                                                                                                                                                                                                                                                                                                                                                                                                                                                                                 |
| Purity<br>Storage Stability                                                          | ≥90%<br>-20°C/1 year                                                                                                                                                                                                                                                                                                                                                                                                                                                                                 |
| -                                                                                    |                                                                                                                                                                                                                                                                                                                                                                                                                                                                                                      |
| Storage Stability                                                                    |                                                                                                                                                                                                                                                                                                                                                                                                                                                                                                      |
| Storage Stability Synonyms                                                           | -20°C/1 year                                                                                                                                                                                                                                                                                                                                                                                                                                                                                         |
| Storage Stability<br>Synonyms<br>Observed Band                                       | -20°C/1 year<br>16kD                                                                                                                                                                                                                                                                                                                                                                                                                                                                                 |
| Storage Stability<br>Synonyms<br>Observed Band<br>Cell Pathway                       | -20°C/1 year<br>16kD<br>Cytoplasm . Secreted .<br>Highly expressed in adult and fetal liver and weakly in testis. Not expressed in                                                                                                                                                                                                                                                                                                                                                                   |
| Storage Stability<br>Synonyms<br>Observed Band<br>Cell Pathway<br>Tissue Specificity | <ul> <li>-20°C/1 year</li> <li>16kD</li> <li>Cytoplasm . Secreted .</li> <li>Highly expressed in adult and fetal liver and weakly in testis. Not expressed in bone marrow.</li> <li>function:Has a neutrophil chemotactic activity. Also a positive regulator of chondrocyte proliferation.,induction:By phytohemagglutinin (PHA).,similarity:Belongs to the LECT2/MIM-1 family.,tissue specificity:Highly expressed in adult and fetal liver and weakly in testis. Not expressed in bone</li> </ul> |