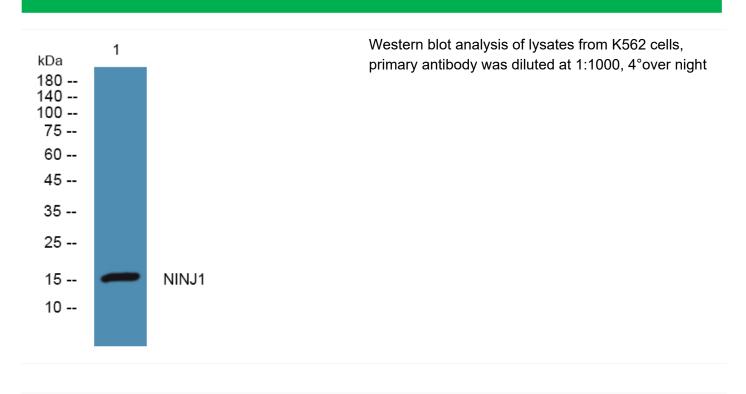

|

Nanjing BYabscience technology Co.,Ltd

网址: www.njbybio.com 官方热线: 025-5229-8998 监督电话: 15950492658







|                           | Aug 2009],                                                                                                                        |
|---------------------------|-----------------------------------------------------------------------------------------------------------------------------------|
| matters needing attention | Avoid repeated freezing and thawing!                                                                                              |
| Usage suggestions         | This product can be used in immunological reaction related experiments. For more information, please consult technical personnel. |

## **Products Images**



Nanjing BYabscience technology Co.,Ltd