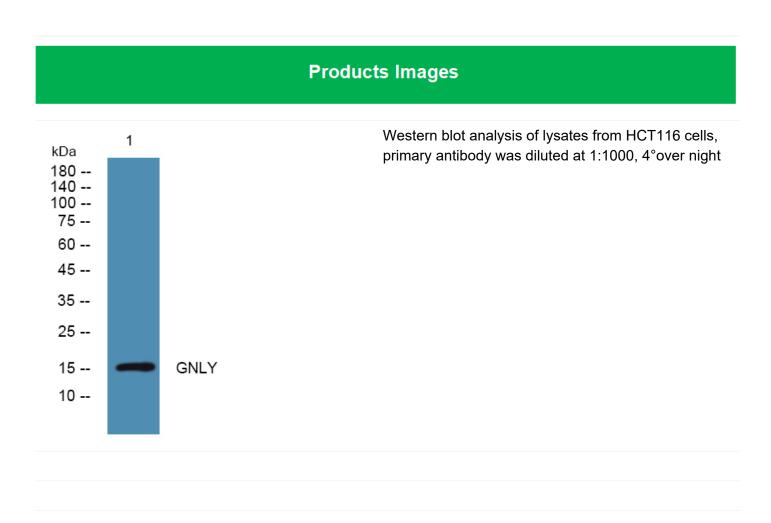

## **GNLY Polyclonal Antibody**

| Catalog No                                                   | BYab-06951                                                                                                                     |
|--------------------------------------------------------------|--------------------------------------------------------------------------------------------------------------------------------|
| Isotype                                                      | IgG                                                                                                                            |
| Reactivity                                                   | Human;Rat;Mouse;                                                                                                               |
| Applications                                                 | WB;ELISA                                                                                                                       |
| Gene Name                                                    | GNLY LAG2 NKG5 TLA519                                                                                                          |
| Protein Name                                                 | Granulysin (Lymphokine LAG-2) (Protein NKG5) (T-cell activation protein 519)                                                   |
| Immunogen                                                    | Synthesized peptide derived from part region of human protein                                                                  |
| Specificity                                                  | GNLY Polyclonal Antibody detects endogenous levels of protein.                                                                 |
| Formulation                                                  | Liquid in PBS containing 50% glycerol, and 0.02% sodium azide.                                                                 |
| Source                                                       | Polyclonal, Rabbit,IgG                                                                                                         |
| Purification                                                 | The antibody was affinity-purified from rabbit antiserum by affinity-chromatography using epitope-specific immunogen.          |
| Dilution                                                     | WB 1:500-2000 ELISA 1:5000-20000                                                                                               |
| Concentuation                                                | 1 mg/ml                                                                                                                        |
| Concentration                                                | 1 mg/ml                                                                                                                        |
| Purity                                                       | ≥90%                                                                                                                           |
|                                                              |                                                                                                                                |
| Purity                                                       | ≥90%                                                                                                                           |
| Purity Storage Stability                                     | ≥90%                                                                                                                           |
| Purity Storage Stability Synonyms                            | ≥90%<br>-20°C/1 year                                                                                                           |
| Purity Storage Stability Synonyms Observed Band              | ≥90% -20°C/1 year  15kD  Secreted. Located in the cytotoxic granules of T-cells, which are released upon                       |
| Purity Storage Stability Synonyms Observed Band Cell Pathway | ≥90%  -20°C/1 year  15kD  Secreted. Located in the cytotoxic granules of T-cells, which are released upon antigen stimulation. |