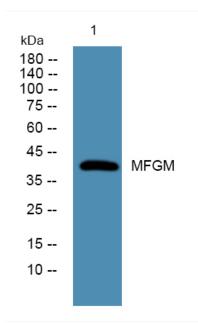

## **Products Images**

Western blot analysis of lysates from PC12 cells, primary antibody was diluted at 1:1000, 4° over night

Nanjing BYabscience technology Co.,Ltd

网址: www.njbybio.com 官方热线: 025-5229-8998 监督电话: 15950492658