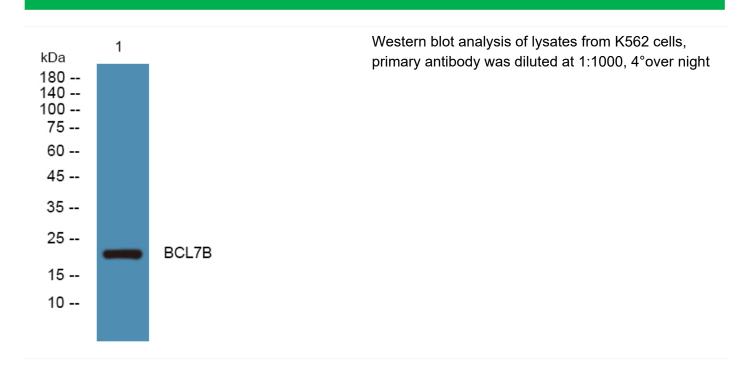

## BCL7B Polyclonal Antibody

| Catalog No                                                               | BYab-06680                                                                                                                                                                                                                                                                                                                                                                                                                                                                                                                                                                                                                                                        |
|--------------------------------------------------------------------------|-------------------------------------------------------------------------------------------------------------------------------------------------------------------------------------------------------------------------------------------------------------------------------------------------------------------------------------------------------------------------------------------------------------------------------------------------------------------------------------------------------------------------------------------------------------------------------------------------------------------------------------------------------------------|
| Isotype                                                                  | IgG                                                                                                                                                                                                                                                                                                                                                                                                                                                                                                                                                                                                                                                               |
| Reactivity                                                               | Human;Mouse                                                                                                                                                                                                                                                                                                                                                                                                                                                                                                                                                                                                                                                       |
| Applications                                                             | WB;ELISA                                                                                                                                                                                                                                                                                                                                                                                                                                                                                                                                                                                                                                                          |
| Gene Name                                                                | BCL7B                                                                                                                                                                                                                                                                                                                                                                                                                                                                                                                                                                                                                                                             |
| Protein Name                                                             | B-cell CLL/lymphoma 7 protein family member B (allergen Hom s 3)                                                                                                                                                                                                                                                                                                                                                                                                                                                                                                                                                                                                  |
| Immunogen                                                                | Synthesized peptide derived from part region of human protein                                                                                                                                                                                                                                                                                                                                                                                                                                                                                                                                                                                                     |
| Specificity                                                              | BCL7B Polyclonal Antibody detects endogenous levels of protein.                                                                                                                                                                                                                                                                                                                                                                                                                                                                                                                                                                                                   |
| Formulation                                                              | Liquid in PBS containing 50% glycerol, and 0.02% sodium azide.                                                                                                                                                                                                                                                                                                                                                                                                                                                                                                                                                                                                    |
| Source                                                                   | Polyclonal, Rabbit,IgG                                                                                                                                                                                                                                                                                                                                                                                                                                                                                                                                                                                                                                            |
| Purification                                                             | The antibody was affinity-purified from rabbit antiserum by affinity-chromatography using epitope-specific immunogen.                                                                                                                                                                                                                                                                                                                                                                                                                                                                                                                                             |
| Dilution                                                                 | WB 1:500-2000 ELISA 1:5000-20000                                                                                                                                                                                                                                                                                                                                                                                                                                                                                                                                                                                                                                  |
| Concentration                                                            | 1 mg/ml                                                                                                                                                                                                                                                                                                                                                                                                                                                                                                                                                                                                                                                           |
|                                                                          |                                                                                                                                                                                                                                                                                                                                                                                                                                                                                                                                                                                                                                                                   |
| Purity                                                                   | ≥90%                                                                                                                                                                                                                                                                                                                                                                                                                                                                                                                                                                                                                                                              |
| Purity Storage Stability                                                 | ≥90%<br>-20°C/1 year                                                                                                                                                                                                                                                                                                                                                                                                                                                                                                                                                                                                                                              |
|                                                                          |                                                                                                                                                                                                                                                                                                                                                                                                                                                                                                                                                                                                                                                                   |
| Storage Stability                                                        |                                                                                                                                                                                                                                                                                                                                                                                                                                                                                                                                                                                                                                                                   |
| Storage Stability Synonyms                                               | -20°C/1 year                                                                                                                                                                                                                                                                                                                                                                                                                                                                                                                                                                                                                                                      |
| Storage Stability Synonyms Observed Band                                 | -20°C/1 year                                                                                                                                                                                                                                                                                                                                                                                                                                                                                                                                                                                                                                                      |
| Storage Stability Synonyms Observed Band Cell Pathway                    | -20°C/1 year  22kD                                                                                                                                                                                                                                                                                                                                                                                                                                                                                                                                                                                                                                                |
| Storage Stability Synonyms Observed Band Cell Pathway Tissue Specificity | -20°C/1 year  22kD  Ubiquitous.  allergen:Causes an allergic reaction in human. Binds to IgE from atopic dermatitis (AD) patients. Identified as an IgE autoantigen in atopic dermatitis (AD) patients with severe skin manifestations.,disease:Haploinsufficiency of BCL7B may be the cause of certain cardiovascular and musculo-skeletal abnormalities observed in Williams-Beuren syndrome (WBS) [MIM:194050]. WBS is a rare developmental disorder. It is a contiguous gene deletion syndrome involving genes from chromosome band 7q11.23.,function:May play a role in lung tumor development or progression.,similarity:Belongs to the BCL7 family.,tissue |