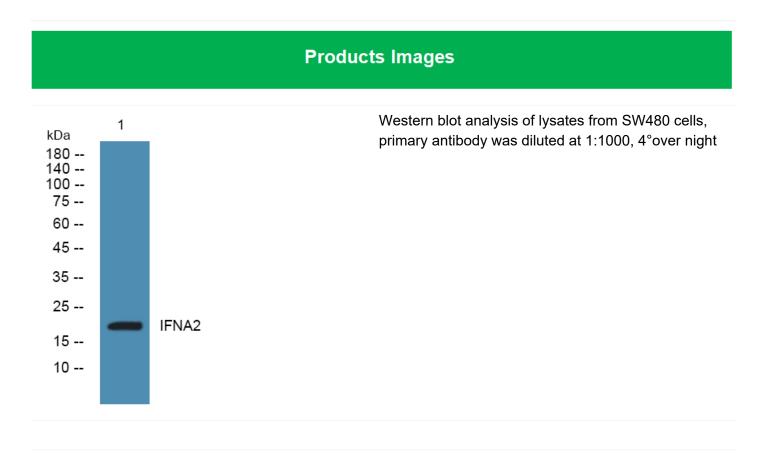

## IFNA2 Polyclonal Antibody

| BYab-06626                                                                                                                                                                                                                                                                                                                             |
|----------------------------------------------------------------------------------------------------------------------------------------------------------------------------------------------------------------------------------------------------------------------------------------------------------------------------------------|
| IgG                                                                                                                                                                                                                                                                                                                                    |
| Human;Rat;Mouse;                                                                                                                                                                                                                                                                                                                       |
| WB;ELISA                                                                                                                                                                                                                                                                                                                               |
| IFNA2                                                                                                                                                                                                                                                                                                                                  |
| Interferon alpha-2 (IFN-alpha-2) (Interferon alpha-A) (LeIF A)                                                                                                                                                                                                                                                                         |
| Synthesized peptide derived from part region of human protein                                                                                                                                                                                                                                                                          |
| IFNA2 Polyclonal Antibody detects endogenous levels of protein.                                                                                                                                                                                                                                                                        |
| Liquid in PBS containing 50% glycerol, and 0.02% sodium azide.                                                                                                                                                                                                                                                                         |
| Polyclonal, Rabbit,IgG                                                                                                                                                                                                                                                                                                                 |
| The antibody was affinity-purified from rabbit antiserum by affinity-chromatography using epitope-specific immunogen.                                                                                                                                                                                                                  |
| WB 1:500-2000 ELISA 1:5000-20000                                                                                                                                                                                                                                                                                                       |
| 1 mg/ml                                                                                                                                                                                                                                                                                                                                |
| ≥90%                                                                                                                                                                                                                                                                                                                                   |
| -20°C/1 year                                                                                                                                                                                                                                                                                                                           |
|                                                                                                                                                                                                                                                                                                                                        |
| 20kD                                                                                                                                                                                                                                                                                                                                   |
| Secreted .                                                                                                                                                                                                                                                                                                                             |
| Bone marrow tumor, PCR rescued clones, Placenta, Pooled tissue,                                                                                                                                                                                                                                                                        |
| function:Produced by macrophages, IFN-alpha have antiviral activities. Interferon<br>stimulates the production of two enzymes: a protein kinase and an oligoadenylate<br>synthetase.,pharmaceutical:Available under the names Roferon-A (Roche) or<br>Intron-A (Schering-Plough). Used as an anticancer drug for its antiproliferative |
| activity.,polymorphism:Three forms exist; alpha-2a (shown here), alpha-2b and alpha-2c.,similarity:Belongs to the alpha/beta interferon family.,                                                                                                                                                                                       |
|                                                                                                                                                                                                                                                                                                                                        |