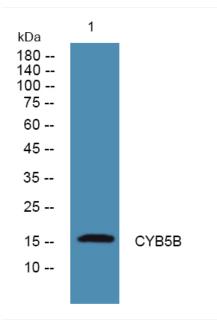

## **Products Images**

Western blot analysis of lysates from PC12 cells, primary antibody was diluted at 1:1000, 4° over night

Nanjing BYabscience technology Co.,Ltd