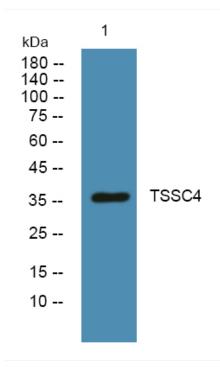

## **Products Images**

Western blot analysis of lysates from PC12 cells, primary antibody was diluted at 1:1000, 4° over night

Nanjing BYabscience technology Co.,Ltd

网址: www.njbybio.com 官方热线: 025-5229-8998 监督电话: 15950492658