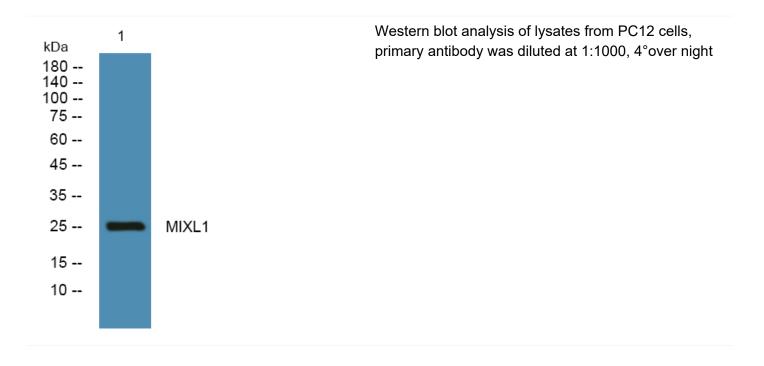

## MIXL1 Polyclonal Antibody

| Catalog No                                               | BYab-06571                                                                                                              |
|----------------------------------------------------------|-------------------------------------------------------------------------------------------------------------------------|
| lsotype                                                  | lgG                                                                                                                     |
| Reactivity                                               | Human;Mouse                                                                                                             |
| Applications                                             | WB;ELISA                                                                                                                |
| Gene Name                                                | MIXL1 MIXL                                                                                                              |
| Protein Name                                             | Homeobox protein MIXL1 (Homeodomain protein MIX) (hMix) (MIX1<br>homeobox-like protein 1) (Mix.1 homeobox-like protein) |
| Immunogen                                                | Synthesized peptide derived from human protein . at AA range: 90-170                                                    |
| Specificity                                              | MIXL1 Polyclonal Antibody detects endogenous levels of protein.                                                         |
| Formulation                                              | Liquid in PBS containing 50% glycerol, and 0.02% sodium azide.                                                          |
| Source                                                   | Polyclonal, Rabbit,IgG                                                                                                  |
| Purification                                             | The antibody was affinity-purified from rabbit antiserum by affinity-chromatography using epitope-specific immunogen.   |
| Dilution                                                 | WB 1:500-2000 ELISA 1:5000-20000                                                                                        |
|                                                          |                                                                                                                         |
| Concentration                                            | 1 mg/ml                                                                                                                 |
| Concentration<br>Purity                                  | 1 mg/ml<br>≥90%                                                                                                         |
|                                                          |                                                                                                                         |
| Purity                                                   | ≥90%                                                                                                                    |
| Purity<br>Storage Stability                              | ≥90%                                                                                                                    |
| Purity<br>Storage Stability<br>Synonyms                  | ≥90%<br>-20°C/1 year                                                                                                    |
| Purity<br>Storage Stability<br>Synonyms<br>Observed Band | ≥90%<br>-20°C/1 year<br>25kD                                                                                            |

## **Products Images**

Nanjing BYabscience technology Co.,Ltd