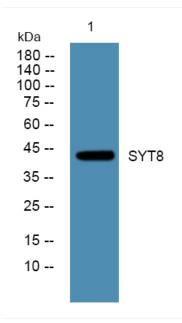

## SYT8 Polyclonal Antibody

| Catalog No         | BYab-06262                                                                                                                                                       |
|--------------------|------------------------------------------------------------------------------------------------------------------------------------------------------------------|
| Isotype            | IgG                                                                                                                                                              |
| Reactivity         | Human;Rat;Mouse;                                                                                                                                                 |
| Applications       | WB;ELISA                                                                                                                                                         |
| Gene Name          | SYT8                                                                                                                                                             |
| Protein Name       | Synaptotagmin-8 (Synaptotagmin VIII) (SytVIII)                                                                                                                   |
| Immunogen          | Synthesized peptide derived from part region of human protein                                                                                                    |
| Specificity        | SYT8 Polyclonal Antibody detects endogenous levels of protein.                                                                                                   |
| Formulation        | Liquid in PBS containing 50% glycerol, and 0.02% sodium azide.                                                                                                   |
| Source             | Polyclonal, Rabbit,IgG                                                                                                                                           |
| Purification       | The antibody was affinity-purified from rabbit antiserum by affinity-chromatography using epitope-specific immunogen.                                            |
| Dilution           | WB 1:500-2000 ELISA 1:5000-20000                                                                                                                                 |
| Concentration      | 1 mg/ml                                                                                                                                                          |
| Purity             | ≥90%                                                                                                                                                             |
| Storage Stability  | -20°C/1 year                                                                                                                                                     |
| Synonyms           |                                                                                                                                                                  |
| Observed Band      | 44kD                                                                                                                                                             |
| Cell Pathway       | Cell membrane ; Single-pass type III membrane protein . Cytoplasmic vesicle, secretory vesicle, acrosome .                                                       |
| Tissue Specificity | Lung,Placenta,Testis,                                                                                                                                            |
| Function           | function:Not known. As it is truncated compared to orthologs, its function is not obvious.,sequence caution:The sequence differs from that shown because it is a |
|                    | pre-mRNA.,similarity:Belongs to the synaptotagmin family.,                                                                                                       |

## **Products Images**

Western blot analysis of lysates from A431 cells, primary antibody was diluted at 1:1000, 4° over night

Nanjing BYabscience technology Co.,Ltd