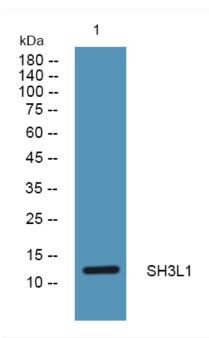

## SH3L1 Polyclonal Antibody

| Catalan Na                                                                               | DVah 06470                                                                                                                                                                    |
|------------------------------------------------------------------------------------------|-------------------------------------------------------------------------------------------------------------------------------------------------------------------------------|
| Catalog No                                                                               | BYab-06173                                                                                                                                                                    |
| Isotype                                                                                  | IgG                                                                                                                                                                           |
| Reactivity                                                                               | Human;Mouse                                                                                                                                                                   |
| Applications                                                                             | WB;ELISA                                                                                                                                                                      |
| Gene Name                                                                                | SH3BGRL                                                                                                                                                                       |
| Protein Name                                                                             | SH3 domain-binding glutamic acid-rich-like protein                                                                                                                            |
| Immunogen                                                                                | Synthesized peptide derived from part region of human protein AA range: 1-50                                                                                                  |
| Specificity                                                                              | SH3L1 Polyclonal Antibody detects endogenous levels of protein.                                                                                                               |
| Formulation                                                                              | Liquid in PBS containing 50% glycerol, and 0.02% sodium azide.                                                                                                                |
| Source                                                                                   | Polyclonal, Rabbit,IgG                                                                                                                                                        |
| Purification                                                                             | The antibody was affinity-purified from rabbit antiserum by affinity-chromatography using epitope-specific immunogen.                                                         |
| Dilution                                                                                 | WB 1:500-2000 ELISA 1:5000-20000                                                                                                                                              |
|                                                                                          |                                                                                                                                                                               |
| Concentration                                                                            | 1 mg/ml                                                                                                                                                                       |
| Concentration Purity                                                                     | 1 mg/ml<br>≥90%                                                                                                                                                               |
|                                                                                          |                                                                                                                                                                               |
| Purity                                                                                   | ≥90%                                                                                                                                                                          |
| Purity Storage Stability                                                                 | ≥90%                                                                                                                                                                          |
| Purity Storage Stability Synonyms                                                        | ≥90%<br>-20°C/1 year                                                                                                                                                          |
| Purity Storage Stability Synonyms Observed Band                                          | ≥90% -20°C/1 year  12kD                                                                                                                                                       |
| Purity Storage Stability Synonyms Observed Band Cell Pathway                             | ≥90% -20°C/1 year  12kD extracellular space,nucleus,cytoplasm,extracellular exosome,                                                                                          |
| Purity Storage Stability Synonyms Observed Band Cell Pathway Tissue Specificity          | ≥90% -20°C/1 year  12kD extracellular space,nucleus,cytoplasm,extracellular exosome, Ubiquitous.                                                                              |
| Purity Storage Stability Synonyms Observed Band Cell Pathway Tissue Specificity Function | ≥90%  -20°C/1 year  12kD  extracellular space,nucleus,cytoplasm,extracellular exosome,  Ubiquitous.  similarity:Belongs to the SH3BGR family.,tissue specificity:Ubiquitous., |

## **Products Images**

Western blot analysis of lysates from U2OS cells, primary antibody was diluted at 1:1000, 4° over night

Nanjing BYabscience technology Co.,Ltd