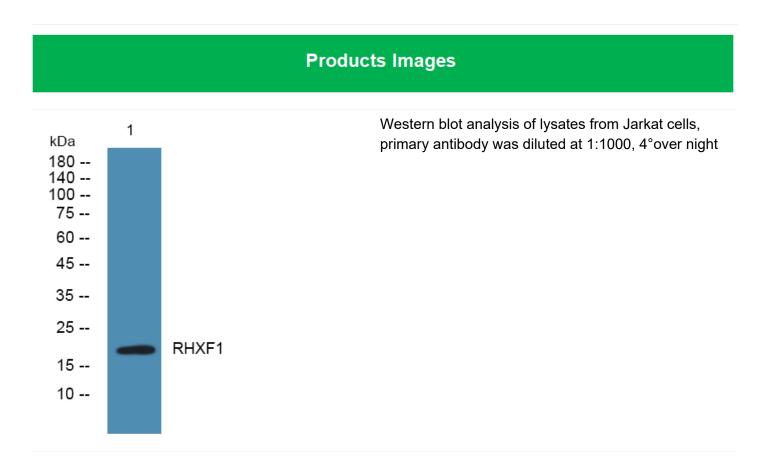

## RHXF1 Polyclonal Antibody

| Catalog No                                                             | BYab-06103                                                                                                                  |
|------------------------------------------------------------------------|-----------------------------------------------------------------------------------------------------------------------------|
| Isotype                                                                | IgG                                                                                                                         |
| Reactivity                                                             | Human;Rat;Mouse;                                                                                                            |
| Applications                                                           | WB;ELISA                                                                                                                    |
| Gene Name                                                              | RHOXF1 OTEX PEPP1                                                                                                           |
| Protein Name                                                           | Rhox homeobox family member 1 (Ovary-, testis- and epididymis-expressed gene protein) (Paired-like homeobox protein PEPP-1) |
| Immunogen                                                              | Synthesized peptide derived from human protein . at AA range: 110-190                                                       |
| Specificity                                                            | RHXF1 Polyclonal Antibody detects endogenous levels of protein.                                                             |
| Formulation                                                            | Liquid in PBS containing 50% glycerol, and 0.02% sodium azide.                                                              |
| Source                                                                 | Polyclonal, Rabbit,IgG                                                                                                      |
|                                                                        | The antibody was affinity-purified from rabbit antiserum by                                                                 |
| Purification                                                           | affinity-chromatography using epitope-specific immunogen.                                                                   |
| Purification  Dilution                                                 |                                                                                                                             |
|                                                                        | affinity-chromatography using epitope-specific immunogen.                                                                   |
| Dilution                                                               | affinity-chromatography using epitope-specific immunogen. WB 1:500-2000 ELISA 1:5000-20000                                  |
| Dilution  Concentration                                                | affinity-chromatography using epitope-specific immunogen.  WB 1:500-2000 ELISA 1:5000-20000  1 mg/ml                        |
| Dilution  Concentration  Purity                                        | affinity-chromatography using epitope-specific immunogen.  WB 1:500-2000 ELISA 1:5000-20000  1 mg/ml  ≥90%                  |
| Dilution  Concentration  Purity  Storage Stability                     | affinity-chromatography using epitope-specific immunogen.  WB 1:500-2000 ELISA 1:5000-20000  1 mg/ml  ≥90%                  |
| Dilution  Concentration  Purity  Storage Stability  Synonyms           | affinity-chromatography using epitope-specific immunogen.  WB 1:500-2000 ELISA 1:5000-20000  1 mg/ml  ≥90%  -20°C/1 year    |
| Dilution Concentration Purity Storage Stability Synonyms Observed Band | affinity-chromatography using epitope-specific immunogen.  WB 1:500-2000 ELISA 1:5000-20000  1 mg/ml ≥90% -20°C/1 year      |