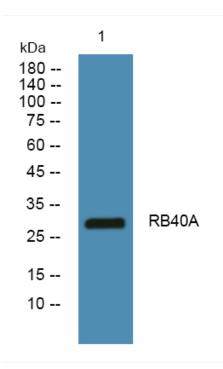

## **Products Images**

Western blot analysis of lysates from SW480 cells, primary antibody was diluted at 1:1000, 4° over night

Nanjing BYabscience technology Co.,Ltd

网址: www.njbybio.com 官方热线: 025-5229-8998 监督电话: 15950492658