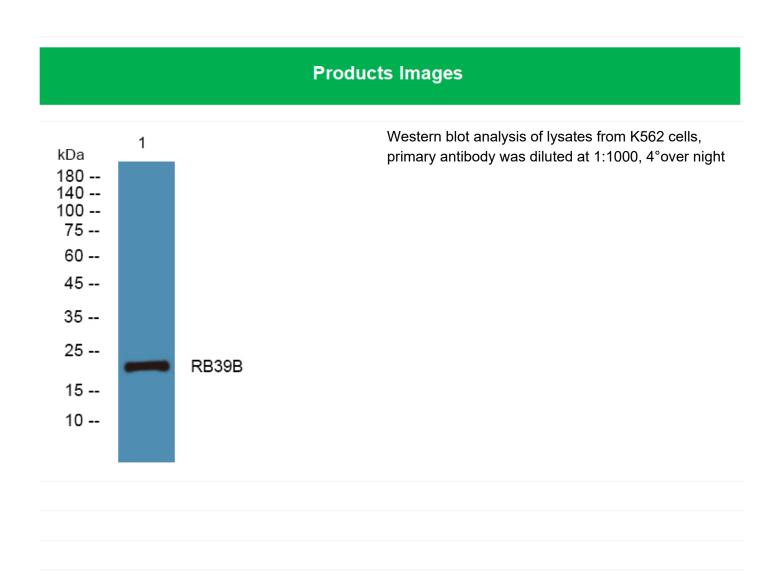

## RB39B Polyclonal Antibody

| Catalog No                | BYab-06051                                                                                                                                                                                                                                   |
|---------------------------|----------------------------------------------------------------------------------------------------------------------------------------------------------------------------------------------------------------------------------------------|
| Isotype                   | IgG                                                                                                                                                                                                                                          |
| Reactivity                | Human;Mouse                                                                                                                                                                                                                                  |
| Applications              | WB;ELISA                                                                                                                                                                                                                                     |
| Gene Name                 | RAB39B                                                                                                                                                                                                                                       |
| Protein Name              | Ras-related protein Rab-39B                                                                                                                                                                                                                  |
| Immunogen                 | Synthesized peptide derived from human protein . at AA range: 80-160                                                                                                                                                                         |
| Specificity               | RB39B Polyclonal Antibody detects endogenous levels of protein.                                                                                                                                                                              |
| Formulation               | Liquid in PBS containing 50% glycerol, and 0.02% sodium azide.                                                                                                                                                                               |
| Source                    | Polyclonal, Rabbit,IgG                                                                                                                                                                                                                       |
| Purification              | The antibody was affinity-purified from rabbit antiserum by affinity-chromatography using epitope-specific immunogen.                                                                                                                        |
| Dilution                  | WB 1:500-2000 ELISA 1:5000-20000                                                                                                                                                                                                             |
| Concentration             | 1 mg/ml                                                                                                                                                                                                                                      |
| Purity                    | ≥90%                                                                                                                                                                                                                                         |
| Storage Stability         | -20°C/1 year                                                                                                                                                                                                                                 |
| Synonyms                  |                                                                                                                                                                                                                                              |
| Observed Band             | 23kD                                                                                                                                                                                                                                         |
| Cell Pathway              | Cell membrane ; Lipid-anchor ; Cytoplasmic side . Cytoplasmic vesicle membrane ; Lipid-anchor ; Cytoplasmic side . Golgi apparatus . Partial colocalization with markers that cycle from the cell surface to the trans-Golgi network         |
| Tissue Specificity        | Highly expressed in the brain.                                                                                                                                                                                                               |
| Function                  | function:May be involved in vesicular trafficking.,similarity:Belongs to the small GTPase superfamily. Rab family.,                                                                                                                          |
| Background                | This gene encodes a member of the Rab family of proteins. Rab proteins are small GTPases that are involved in vesicular trafficking. Mutations in this gene are associated with X-linked mental retardation. [provided by RefSeq, Aug 2013], |
| matters needing attention | Avoid repeated freezing and thawing!                                                                                                                                                                                                         |
|                           |                                                                                                                                                                                                                                              |