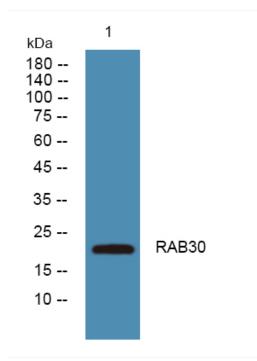

## **Products Images**

Western blot analysis of lysates from KB cells, primary antibody was diluted at 1:1000, 4°over night

Nanjing BYabscience technology Co.,Ltd